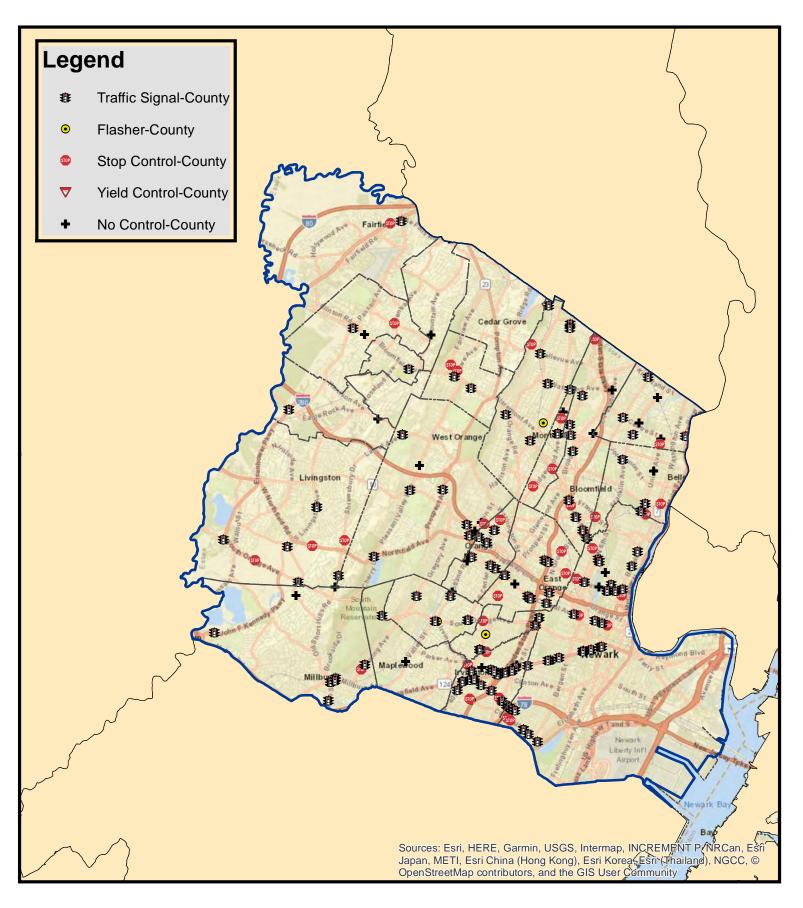

This is an example of how this data from the images and tables can be used to identify potential locations for further investigations. From 2015 to 2022, Gloucester County had 115 F&SSI crashes at intersections. The image to the right shows the crashes at the intersections only under municipal jurisdiction. There were 15 in total.

> 47 Franklinville

Gloucester County Fatal and Suspected Serious Injury Crashes At Intersections on Municipal Roadways (2015-2022)

Observations made from analyzing the data for Franklin Township, Gloucester County: