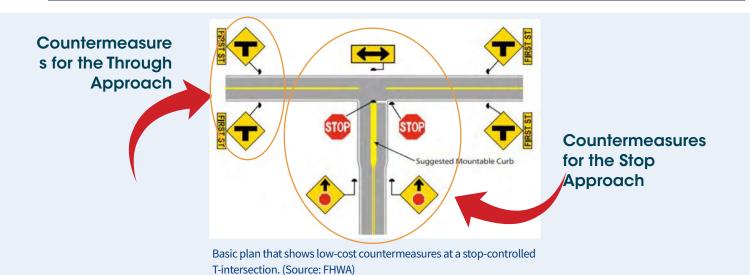

Recommendations for through and stop approaches include:

- Both Approaches
  - o Retroreflective sheeting on signposts
- Through Approaches
  - Doubled up (left and right), oversized advance intersection warning signs, with street name sign plaques
  - Enhanced pavement markings that delineate through lane edge lines
- Stop Approaches
  - o Doubled up (left and right), oversized advance "Stop Ahead" intersection warning signs
  - o Doubled up (left and right), oversized "Stop" signs
  - The stop bar placed at optimal location
  - o Removal of any vegetation, parking, or physical obstruction that limits sight distance
  - o Double arrow warning sign at stem of T-intersections

As recommended, an intersection's signing and markings may look like the following:

3. FHWA's Proven Safety Countermeasures identifies approaches to reduce crashes at signalized and unsignalized intersections. One-page summaries for six proven countermeasures are included in Attachment D: