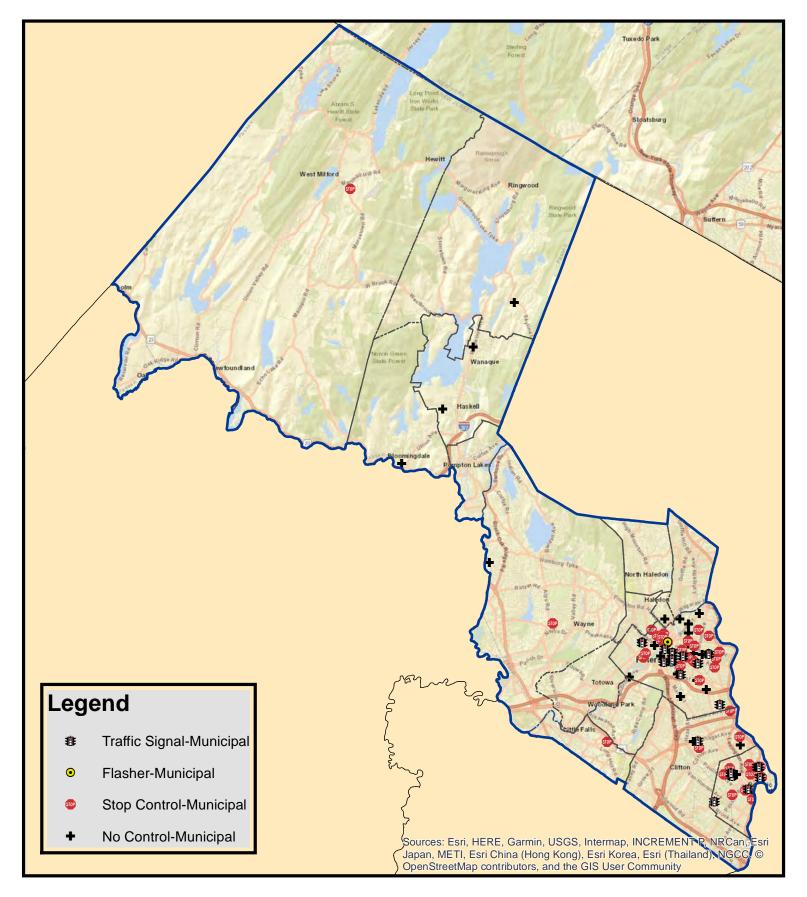

This is an example of how this data from the images and tables can be used to identify potential locations for further investigations. From 2015 to 2022, Gloucester County had 115 F&SSI crashes at intersections. The image to the right shows the crashes at the intersections only under municipal jurisdiction. There were 15 in total.

> 47 Franklinville

Gloucester County Fatal and Suspected Serious Injury Crashes At Intersections on Municipal Roadways (2015-2022)

Observations made from analyzing the data for Franklin Township, Gloucester County: