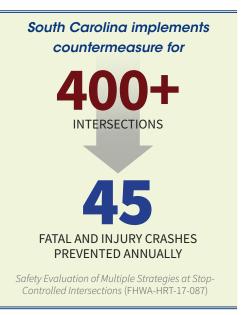

- South Carolina Case Study: Systematic Intersection Improvements (FHWA-SA-021) reviews the South Carolina DOT's process to systematically improve more than 2,200 intersections (see Attachment F). Treatments deployed at intersections included:
  - Signing:
    - Doubled up (left and right) signing
    - o Oversized signing with high-intensity fluorescent sheeting
    - o Advance Street Name signs (W16-8) on Intersection Warning signs
    - o Retroreflective signpost panels
    - o Solar-powered, sign-mounted beacons
    - Replacement of additional safety related signs (e.g., Do Not Enter, One Way, etc.) within 500 feet of the intersection
  - Pavement Markings:
    - Properly placed stop bars (4'-8' offset and perpendicular to the mainline)
    - Dashed edge lines to delineate the mainline and turn bays and establish points of conflicting traffic
    - Lane arrows and word messages in accordance with standard drawings, general notes and specifications
    - Addition of crosswalks
  - Signalized Intersections:
    - o One signal head per lane
    - Supplemental nearside sign heads
    - o Backplates with retroreflective borders
    - o 12" LED signal indications
    - o Pedestrian treatments such as push-button indicators and pedestrian countdown signals
- 2. Attachment G summarizes several safety countermeasures used across New Jersey. One commonly used safety countermeasure is flashing warning beacons on a variety of signage. New Jersey has utilized flashing warning beacons on:
  - School Crossing signs
  - School Speed Limit signs