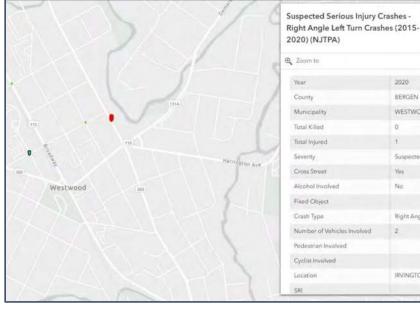

The image to the left shows that clicking on the symbols will provides crash or intersection rank details.

日

2020

0

Yes

No

2

Right Angle

IRVINGTON STREET

BERGEN WESTWOOD BORO

Suspected Serious Injury

This image shows the locations in the ArcGIS shapefiles. There were two locations where two crashes occurred at a stop controlled intersection. This information can be used by the county or municipality for further evaluation of these intersections.