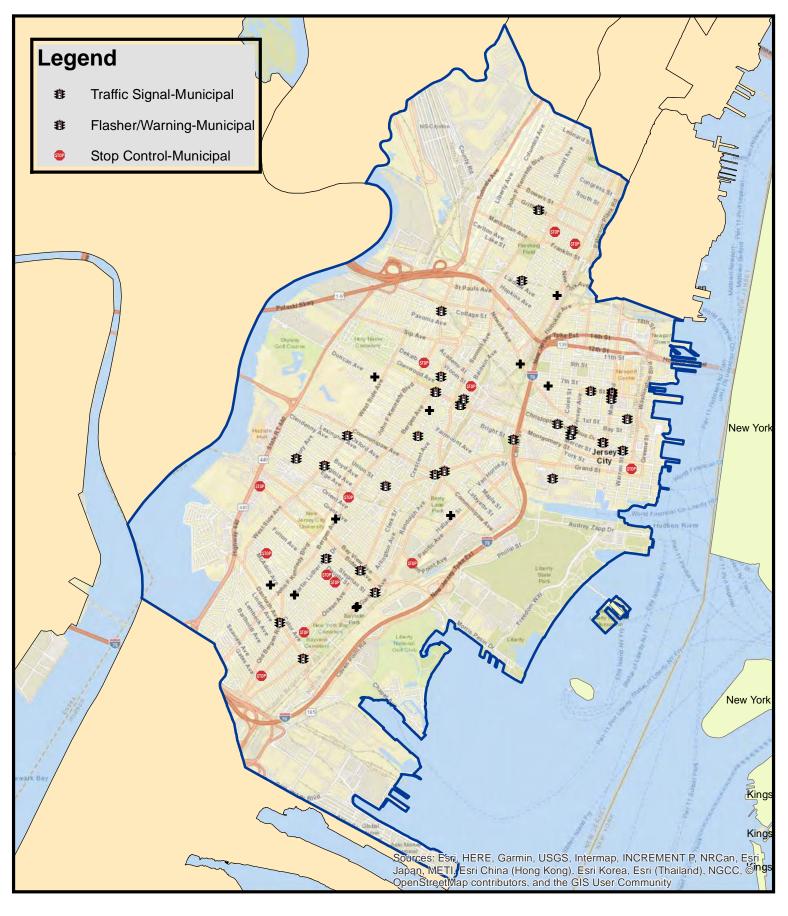

These 5 stop controlled intersections under the jurisdiction of Franklin Township can be reviewed by the municipality to determine what additional safety measures can be implemented.

Here is another example using the SHSP data viewer. The map shows Westwood Borough in Bergen County. The layers that have been turned on include right angle and left turn crashes and the high crash intersection locations from the network screening list for the NJTPA region. There were 19 intersections crashes in Westwood from 2015-2022 with 13 involving right angle or left turn crashes.

The image to the left shows that clicking on the symbols will provides crash or intersection rank details.

日

2020

0

Yes

No

2

Right Angle

IRVINGTON STREET

BERGEN WESTWOOD BORO

Suspected Serious Injury

This image shows the locations in the ArcGIS shapefiles. There were two locations where two crashes occurred at a stop controlled intersection. This information can be used by the county or municipality for further evaluation of these intersections.