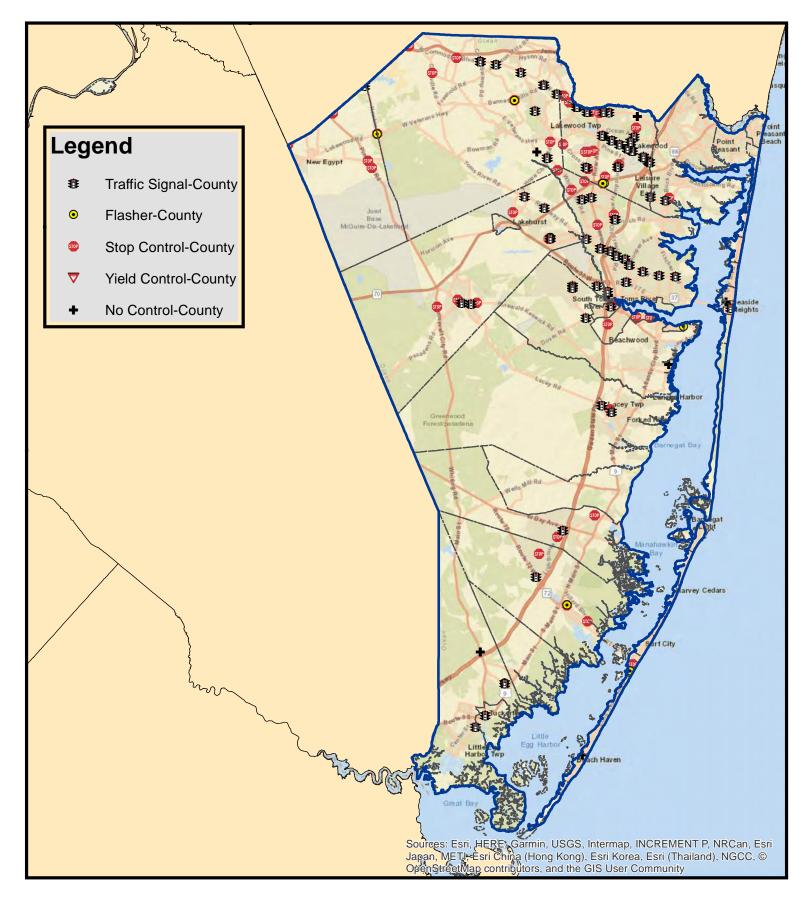

### **Example Intersection Identification Using the SHSP Data Viewer**

The following describes how to use the SHSP data viewer to identify F&SSI crashes at local roadway intersections by control type.

Using data from Safety Voyager, new crash data tables (in Excel) have been created for F&SSI crashes (2015-2022) occurring at intersections identified by control type (traffic signals, flasher/warning, stop control, yield control, and no control). The crash data in this analysis includes all F&SSI crashes recorded as occurring at an intersection regardless of crash type. The data has been further separated by county and municipal roadway jurisdictions. Individual .pdf files of the tables as well as images from the SHSP data viewer have been created for distribution by the MPOs to each county (see Attachment A). These maps are static .pdf files, but the data is in an ArcGIS file (.mxd) and the accompanying shape files are available to counties and municipalities for further analysis. It is also being added to the SHSP data viewer as new layers. The maps can be shared with counties in advance of each MPOs next solicitation for the LSP program for consideration of potential project applications.

Coupling the F&SSI crashes at intersections with the eligible network screening intersection information will provide the counties and municipalities with a better picture of the issues along certain corridors or within the boundaries of their respective jurisdictions. The .pdf images and SHSP data viewer can direct counties or