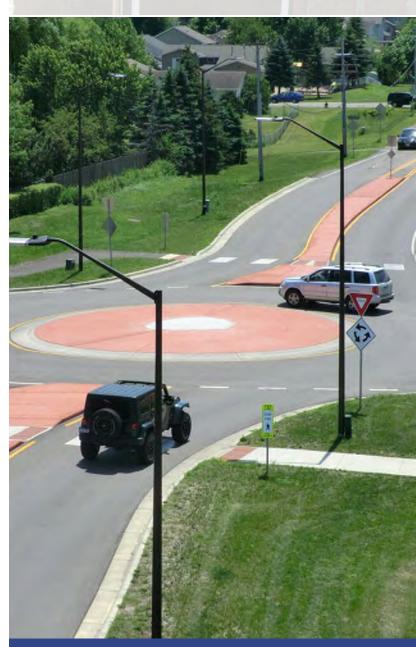

### **Urban Intersections**

| Strategies                                                                                                                    | CMF        |
|-------------------------------------------------------------------------------------------------------------------------------|------------|
| Prohibit U-turn                                                                                                               | 0.25       |
| Alternative Intersection                                                                                                      | -          |
| Echelon                                                                                                                       | -          |
| Continuous Flow Intersection                                                                                                  | 0.88       |
| J-Turn                                                                                                                        | 0.78       |
| Roundabout                                                                                                                    | 0.49       |
| Mini Roundabout                                                                                                               | 0.39       |
| Partial Grade-Separated Intersection                                                                                          | -          |
| Appropriately Timed Yellow Change Intervals                                                                                   | Up to 0.64 |
| Corridor signal timing to reduce high-speed flow                                                                              | 0.89       |
| Flashing Yellow Arrow (FYA)                                                                                                   | 0.63       |
| Left Turn Calming / Hardened Centerlines                                                                                      | 0.31       |
| Reflective Streetlight Backplate                                                                                              | 0.85       |
| Remove sightline obstructions/maintain vision triangles (vegetation, parking, other)                                          | -          |
| Traffic calming Design                                                                                                        | -          |
| Reduced Lane width                                                                                                            | Up to 0.57 |
| Urbanization (street trees, pedestrian-scaled lighting, boulevard, curb, curb extensions, narrow corner radii, and shoulders) | -          |
| Turn Lanes (Offset, Channelized)                                                                                              | 0.66       |
|                                                                                                                               | 0.56       |
| ¾ Intersection                                                                                                                | 0.36       |