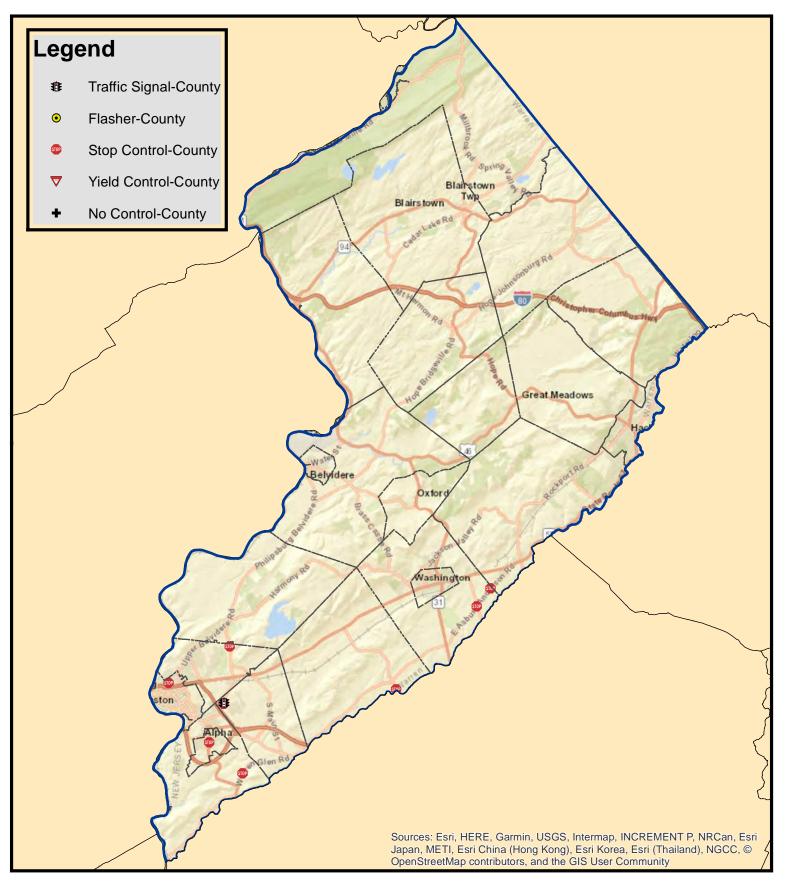

### **Example Intersection Identification Using the SHSP Data Viewer**

The following describes how to use the SHSP data viewer to identify F&SSI crashes at local roadway intersections by control type.

Using data from Safety Voyager, new crash data tables (in Excel) have been created for F&SSI crashes (2015-2022) occurring at intersections identified by control type (traffic signals, flasher/warning, stop control, yield control, and no control). The crash data in this analysis includes all F&SSI crashes recorded as occurring at an intersection regardless of crash type. The data has been further separated by county and municipal roadway jurisdictions. Individual .pdf files of the tables as well as images from the SHSP data viewer have been created for distribution by the MPOs to each county (see Attachment A). These maps are static .pdf files, but the data is in an ArcGIS file (.mxd) and the accompanying shape files are available to counties and municipalities for further analysis. It is also being added to the SHSP data viewer as new layers. The maps can be shared with counties in advance of each MPOs next solicitation for the LSP program for consideration of potential project applications.

Coupling the F&SSI crashes at intersections with the eligible network screening intersection information will provide the counties and municipalities with a better picture of the issues along certain corridors or within the boundaries of their respective jurisdictions. The .pdf images and SHSP data viewer can direct counties or

This is an example of how this data from the images and tables can be used to identify potential locations for further investigations. From 2015 to 2022, Gloucester County had 115 F&SSI crashes at intersections. The image to the right shows the crashes at the intersections only under municipal jurisdiction. There were 15 in total.