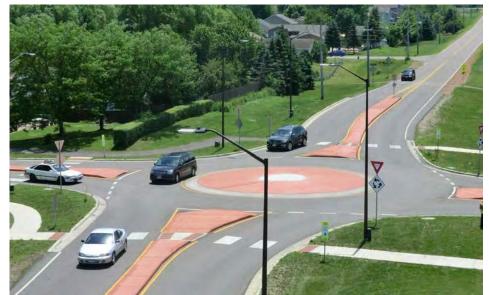

- Yellow change intervals
- Retroreflective backplates
- Dedicated left turn and right turn lanes
- Roundabouts
- Lighting
- Road Safety Audits
- 4. Primer on Intersection Control Evaluation (ICE) (FHWA-SA-18-076) presents a methodology to evaluate intersections and identify improvements and traffic control changes that can improve safety and/or operations (see attachment E). The primer includes links to additional state resources.