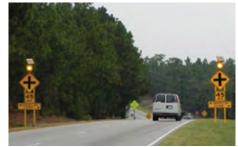

Recommendations for through and stop approaches include:

- Both Approaches
  - o Retroreflective sheeting on signposts
- Through Approaches
  - Doubled up (left and right), oversized advance intersection warning signs, with street name sign plaques
  - Enhanced pavement markings that delineate through lane edge lines
- Stop Approaches
  - o Doubled up (left and right), oversized advance "Stop Ahead" intersection warning signs
  - o Doubled up (left and right), oversized "Stop" signs
  - The stop bar placed at optimal location
  - o Removal of any vegetation, parking, or physical obstruction that limits sight distance
  - o Double arrow warning sign at stem of T-intersections

As recommended, an intersection's signing and markings may look like the following:

3. FHWA's Proven Safety Countermeasures identifies approaches to reduce crashes at signalized and unsignalized intersections. One-page summaries for six proven countermeasures are included in Attachment D: