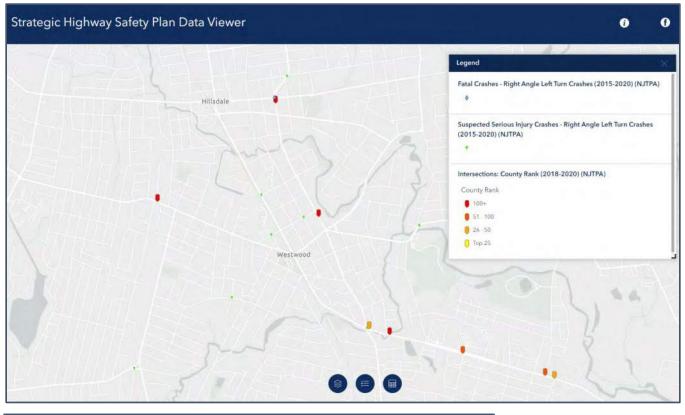

These 5 stop controlled intersections under the jurisdiction of Franklin Township can be reviewed by the municipality to determine what additional safety measures can be implemented.

Here is another example using the SHSP data viewer. The map shows Westwood Borough in Bergen County. The layers that have been turned on include right angle and left turn crashes and the high crash intersection locations from the network screening list for the NJTPA region. There were 19 intersections crashes in Westwood from 2015-2022 with 13 involving right angle or left turn crashes.

The image to the left shows that clicking on the symbols will provides crash or intersection rank details.

日

2020

0

Yes

No

2

Right Angle