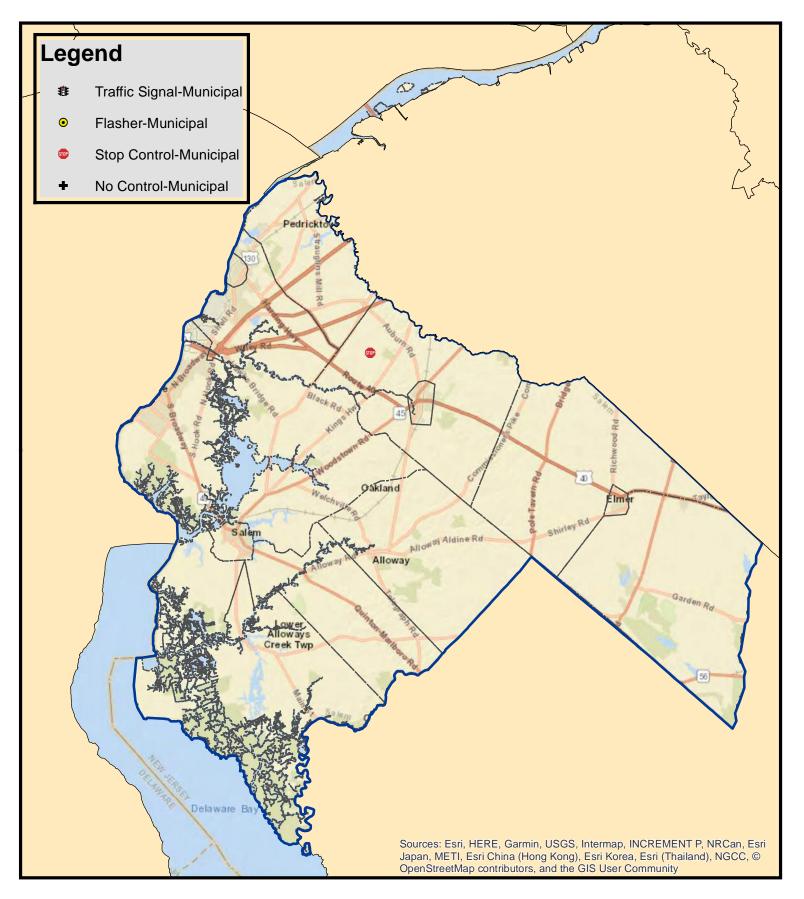

This is an example of how this data from the images and tables can be used to identify potential locations for further investigations. From 2015 to 2022, Gloucester County had 115 F&SSI crashes at intersections. The image to the right shows the crashes at the intersections only under municipal jurisdiction. There were 15 in total.

> 47 Franklinville

Gloucester County Fatal and Suspected Serious Injury Crashes At Intersections on Municipal Roadways (2015-2022)

Observations made from analyzing the data for Franklin Township, Gloucester County: