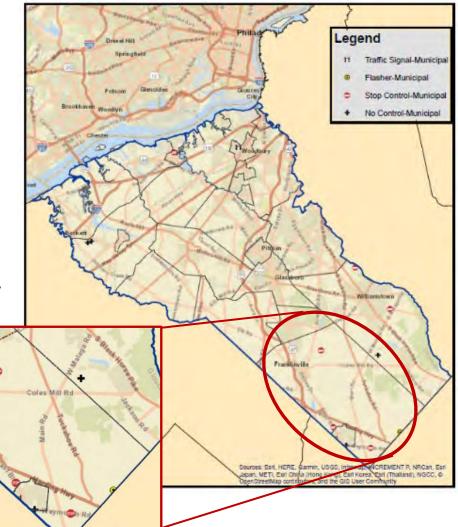

This is an example of how this data from the images and tables can be used to identify potential locations for further investigations. From 2015 to 2022, Gloucester County had 115 F&SSI crashes at intersections. The image to the right shows the crashes at the intersections only under municipal jurisdiction. There were 15 in total.

> 47 Franklinville

Gloucester County Fatal and Suspected Serious Injury Crashes At Intersections on Municipal Roadways (2015-2022)

Observations made from analyzing the data for Franklin Township, Gloucester County:

- There were a total 24 F&SSI crashes at intersections from 2015-2022
- 19 of the 24 were right angle crashes
- 16 of the 24 occurred at stop controlled intersections
- 5 occurred at stop-controlled intersections under municipal jurisdiction

These 5 stop controlled intersections under the jurisdiction of Franklin Township can be reviewed by the municipality to determine what additional safety measures can be implemented.

Here is another example using the SHSP data viewer. The map shows Westwood Borough in Bergen County. The layers that have been turned on include right angle and left turn crashes and the high crash intersection locations from the network screening list for the NJTPA region. There were 19 intersections crashes in Westwood from 2015-2022 with 13 involving right angle or left turn crashes.