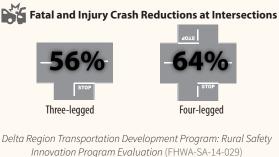

As part of the best practice research, a case study and local examples were reviewed for systemic intersection improvements. Additional details on these examples are provided as part of the appendices.

- South Carolina Case Study: Systematic Intersection Improvements (FHWA-SA-021) reviews the South Carolina DOT's process to systematically improve more than 2,200 intersections (see Attachment F). Treatments deployed at intersections included:
  - Signing:
    - Doubled up (left and right) signing
    - o Oversized signing with high-intensity fluorescent sheeting
    - o Advance Street Name signs (W16-8) on Intersection Warning signs
    - o Retroreflective signpost panels
    - o Solar-powered, sign-mounted beacons
    - Replacement of additional safety related signs (e.g., Do Not Enter, One Way, etc.) within 500 feet of the intersection
  - Pavement Markings:
    - Properly placed stop bars (4'-8' offset and perpendicular to the mainline)
    - Dashed edge lines to delineate the mainline and turn bays and establish points of conflicting traffic
    - Lane arrows and word messages in accordance with standard drawings, general notes and specifications
    - Addition of crosswalks
  - Signalized Intersections:
    - o One signal head per lane
    - Supplemental nearside sign heads
    - o Backplates with retroreflective borders
    - o 12" LED signal indications
    - o Pedestrian treatments such as push-button indicators and pedestrian countdown signals
- 2. Attachment G summarizes several safety countermeasures used across New Jersey. One commonly used safety countermeasure is flashing warning beacons on a variety of signage. New Jersey has utilized flashing warning beacons on:
  - School Crossing signs
  - School Speed Limit signs