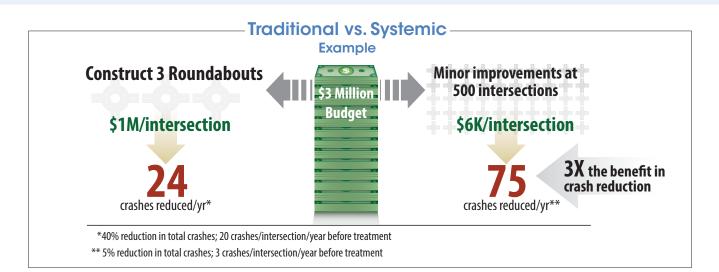

As part of the best practice research, a case study and local examples were reviewed for systemic intersection improvements. Additional details on these examples are provided as part of the appendices.

- South Carolina Case Study: Systematic Intersection Improvements (FHWA-SA-021) reviews the South Carolina DOT's process to systematically improve more than 2,200 intersections (see Attachment F). Treatments deployed at intersections included:
  - Signing:
    - Doubled up (left and right) signing
    - o Oversized signing with high-intensity fluorescent sheeting
    - o Advance Street Name signs (W16-8) on Intersection Warning signs
    - o Retroreflective signpost panels
    - o Solar-powered, sign-mounted beacons
    - Replacement of additional safety related signs (e.g., Do Not Enter, One Way, etc.) within 500 feet of the intersection
  - Pavement Markings:
    - Properly placed stop bars (4'-8' offset and perpendicular to the mainline)
    - Dashed edge lines to delineate the mainline and turn bays and establish points of conflicting traffic
    - Lane arrows and word messages in accordance with standard drawings, general notes and specifications
    - Addition of crosswalks
  - Signalized Intersections:
    - o One signal head per lane
    - Supplemental nearside sign heads
    - o Backplates with retroreflective borders
    - o 12" LED signal indications
    - o Pedestrian treatments such as push-button indicators and pedestrian countdown signals
- 2. Attachment G summarizes several safety countermeasures used across New Jersey. One commonly used safety countermeasure is flashing warning beacons on a variety of signage. New Jersey has utilized flashing warning beacons on:
  - School Crossing signs
  - School Speed Limit signs