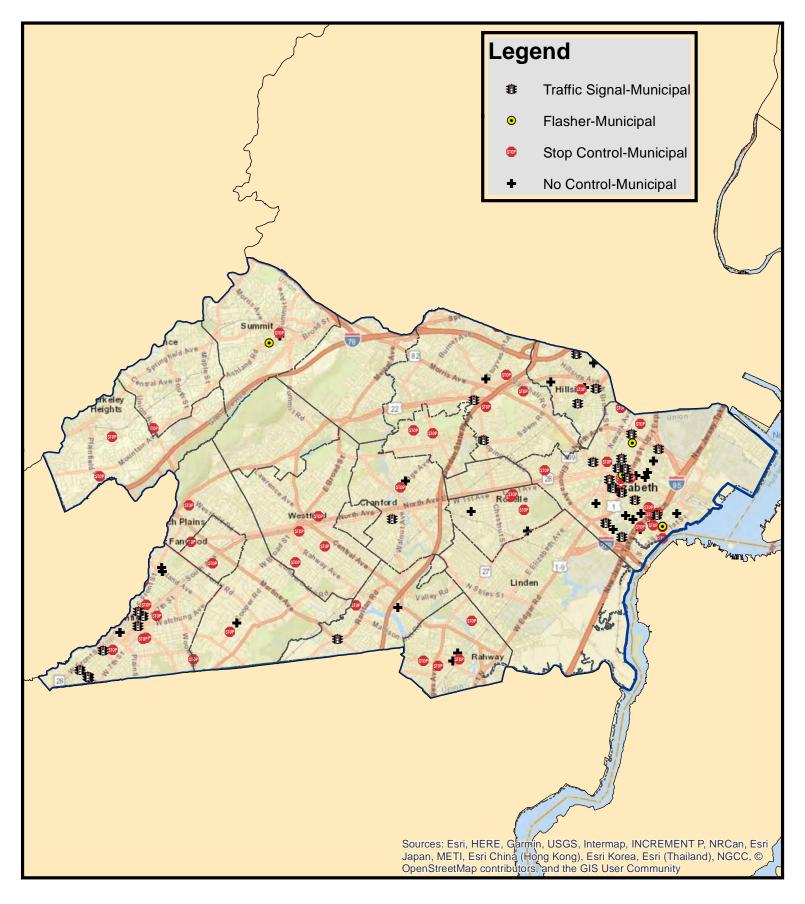

These 5 stop controlled intersections under the jurisdiction of Franklin Township can be reviewed by the municipality to determine what additional safety measures can be implemented.

Here is another example using the SHSP data viewer. The map shows Westwood Borough in Bergen County. The layers that have been turned on include right angle and left turn crashes and the high crash intersection locations from the network screening list for the NJTPA region. There were 19 intersections crashes in Westwood from 2015-2022 with 13 involving right angle or left turn crashes.

The image to the left shows that clicking on the symbols will provides crash or intersection rank details.

日

2020

0

Yes

No

2

Right Angle

IRVINGTON STREET

BERGEN WESTWOOD BORO

Suspected Serious Injury