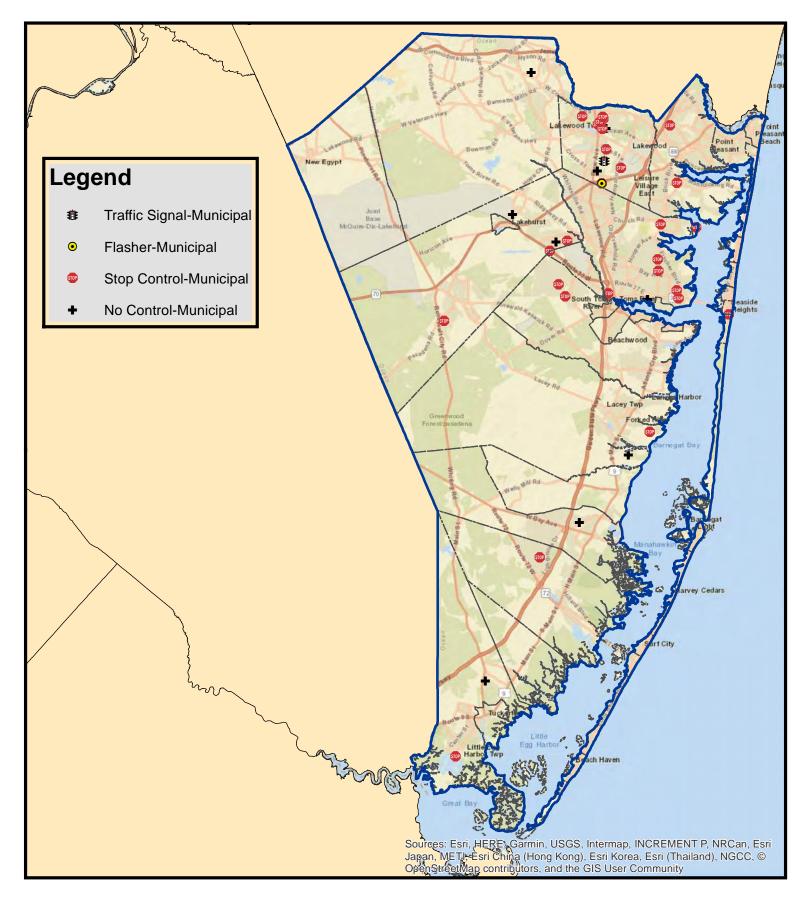

### **Example Intersection Identification Using the SHSP Data Viewer**

The following describes how to use the SHSP data viewer to identify F&SSI crashes at local roadway intersections by control type.

Using data from Safety Voyager, new crash data tables (in Excel) have been created for F&SSI crashes (2015-2022) occurring at intersections identified by control type (traffic signals, flasher/warning, stop control, yield control, and no control). The crash data in this analysis includes all F&SSI crashes recorded as occurring at an intersection regardless of crash type. The data has been further separated by county and municipal roadway jurisdictions. Individual .pdf files of the tables as well as images from the SHSP data viewer have been created for distribution by the MPOs to each county (see Attachment A). These maps are static .pdf files, but the data is in an ArcGIS file (.mxd) and the accompanying shape files are available to counties and municipalities for further analysis. It is also being added to the SHSP data viewer as new layers. The maps can be shared with counties in advance of each MPOs next solicitation for the LSP program for consideration of potential project applications.

Coupling the F&SSI crashes at intersections with the eligible network screening intersection information will provide the counties and municipalities with a better picture of the issues along certain corridors or within the boundaries of their respective jurisdictions. The .pdf images and SHSP data viewer can direct counties or