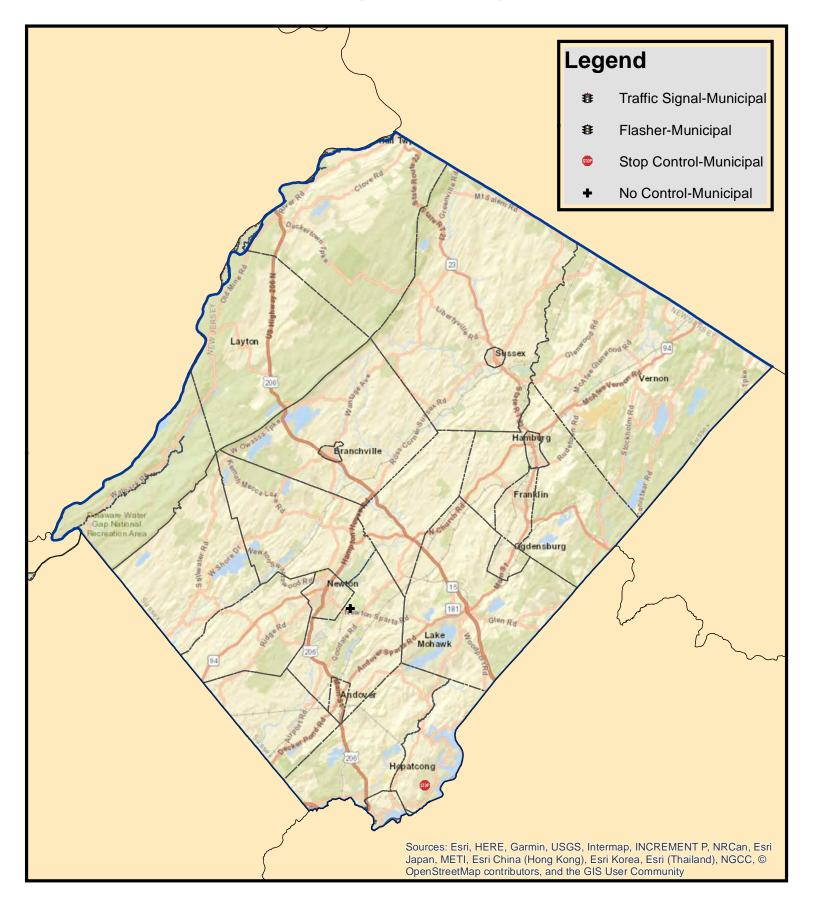

This is an example of how this data from the images and tables can be used to identify potential locations for further investigations. From 2015 to 2022, Gloucester County had 115 F&SSI crashes at intersections. The image to the right shows the crashes at the intersections only under municipal jurisdiction. There were 15 in total.

> 47 Franklinville

Gloucester County Fatal and Suspected Serious Injury Crashes At Intersections on Municipal Roadways (2015-2022)

Observations made from analyzing the data for Franklin Township, Gloucester County:

- There were a total 24 F&SSI crashes at intersections from 2015-2022
- 19 of the 24 were right angle crashes
- 16 of the 24 occurred at stop controlled intersections
- 5 occurred at stop-controlled intersections under municipal jurisdiction