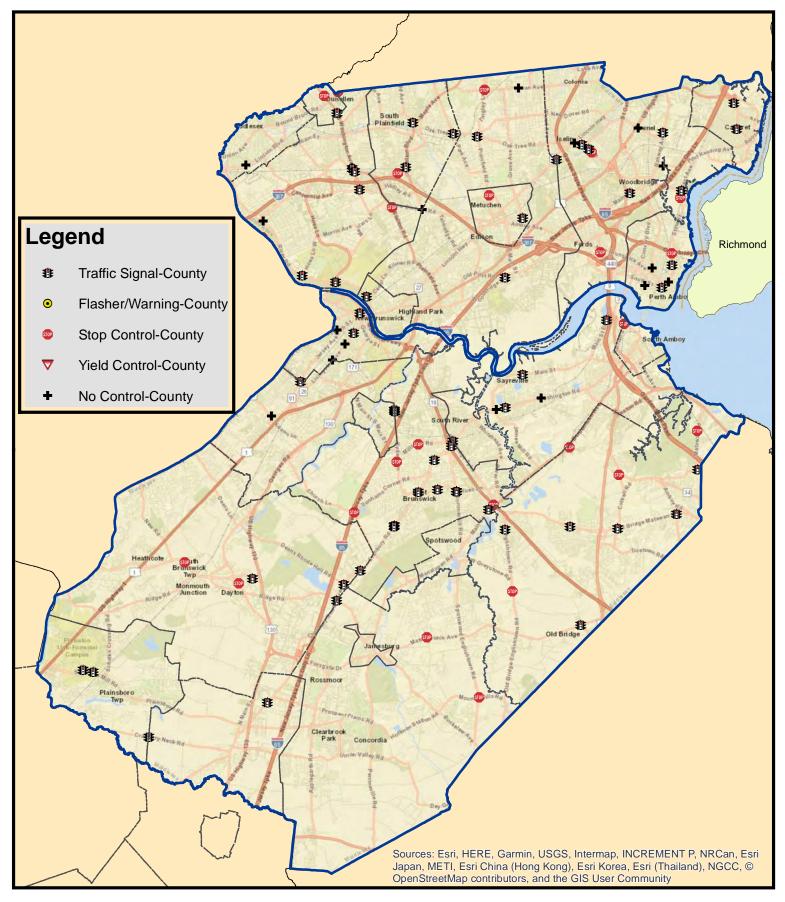

This is an example of how this data from the images and tables can be used to identify potential locations for further investigations. From 2015 to 2022, Gloucester County had 115 F&SSI crashes at intersections. The image to the right shows the crashes at the intersections only under municipal jurisdiction. There were 15 in total.

> 47 Franklinville

Gloucester County Fatal and Suspected Serious Injury Crashes At Intersections on Municipal Roadways (2015-2022)

Observations made from analyzing the data for Franklin Township, Gloucester County: