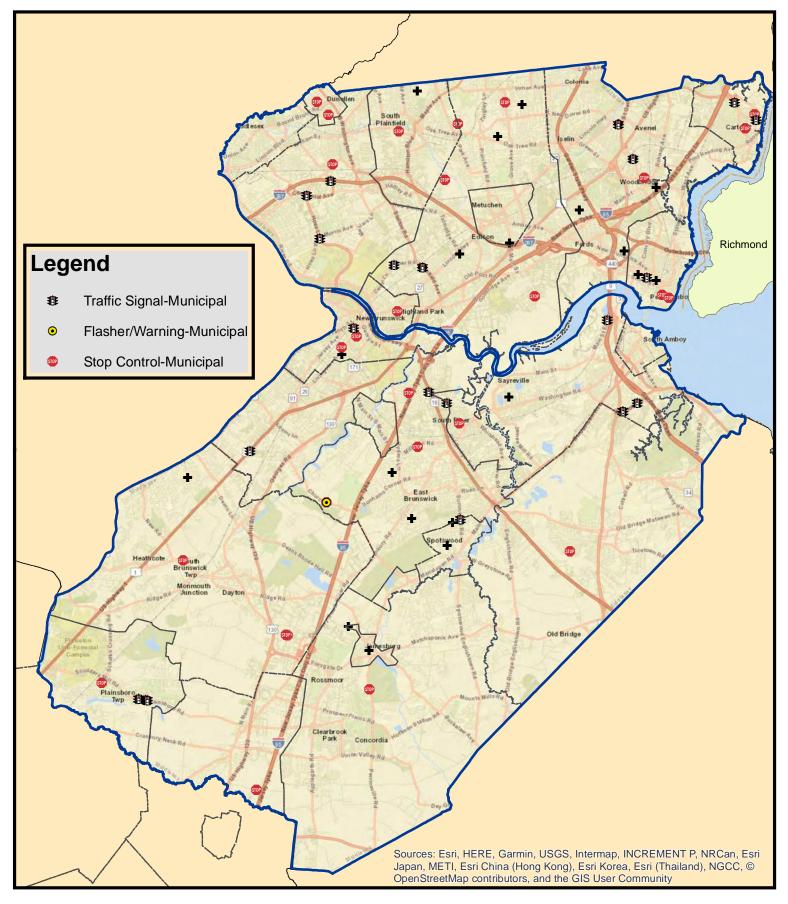

This is an example of how this data from the images and tables can be used to identify potential locations for further investigations. From 2015 to 2022, Gloucester County had 115 F&SSI crashes at intersections. The image to the right shows the crashes at the intersections only under municipal jurisdiction. There were 15 in total.

> 47 Franklinville

Gloucester County Fatal and Suspected Serious Injury Crashes At Intersections on Municipal Roadways (2015-2022)

Observations made from analyzing the data for Franklin Township, Gloucester County: