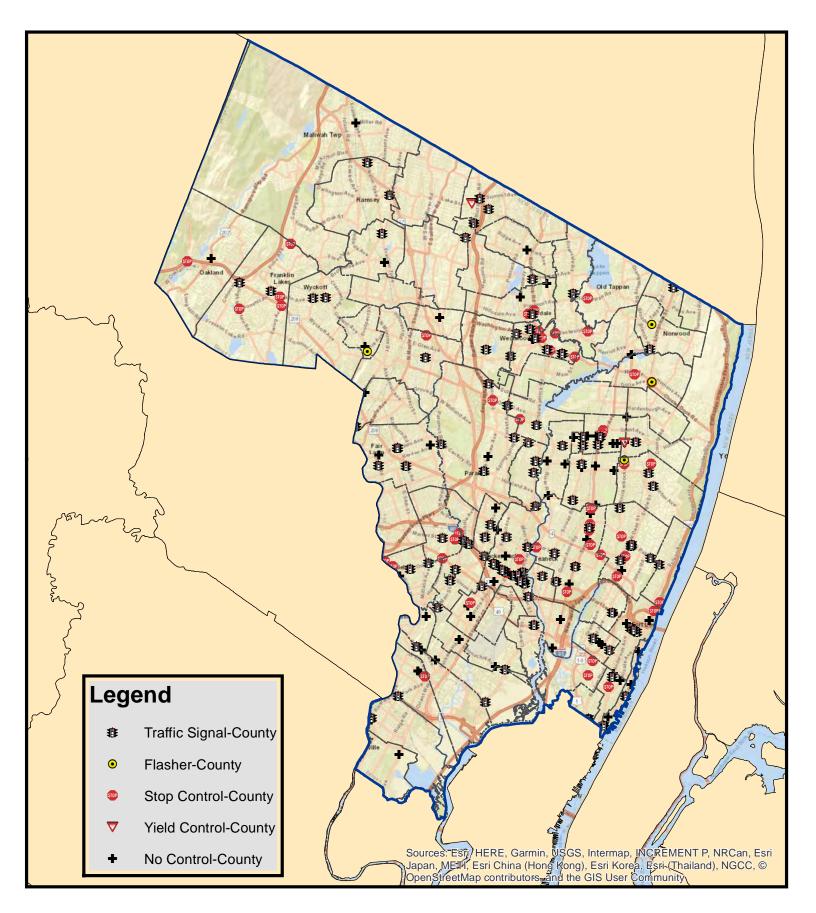

This is an example of how this data from the images and tables can be used to identify potential locations for further investigations. From 2015 to 2022, Gloucester County had 115 F&SSI crashes at intersections. The image to the right shows the crashes at the intersections only under municipal jurisdiction. There were 15 in total.

These 5 stop controlled intersections under the jurisdiction of Franklin Township can be reviewed by the municipality to determine what additional safety measures can be implemented.

Here is another example using the SHSP data viewer. The map shows Westwood Borough in Bergen County. The layers that have been turned on include right angle and left turn crashes and the high crash intersection locations from the network screening list for the NJTPA region. There were 19 intersections crashes in Westwood from 2015-2022 with 13 involving right angle or left turn crashes.