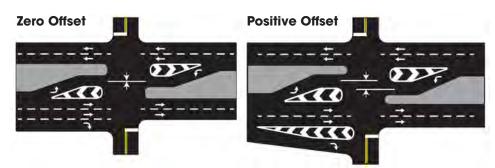

### **Rural Intersections**

| Strategies                                                                           | CMF        |
|--------------------------------------------------------------------------------------|------------|
| All-Way Stop/Yield                                                                   | 0.32       |
| Continuous Green T                                                                   | 0.85       |
| J-Turn                                                                               | 0.25       |
| LED Stop Signs/Flashing Beacon Stop Signs                                            | 0.58       |
| Median Acceleration Lanes (MALs)                                                     | 0.60       |
| Offset T-Intersection                                                                | 0.77       |
| Remove Skew/Realign Intersections                                                    | Up to 0.70 |
| Remove left turn or crossover movements on expressways                               | -          |
| Remove sightline obstructions/maintain vision triangles (vegetation, parking, other) | -          |
| Roundabout                                                                           | 0.49       |
| Streetlights (and approaches)                                                        | 0.67       |
| Transverse Rumble Strips                                                             | 0.71       |
|                                                                                      | 0.80-0.60  |
| Install offset right turn lane                                                       | -          |
| Install positive offset left turn lanes                                              | 0.28       |
| Upgrade Signs and Pavement Markings                                                  | 0.75       |
| Double-up, oversized warning signs and stop signs                                    | -          |
| Retroreflective strips on sign posts                                                 | -          |
| Enhances pavement markings, stop bar                                                 | _          |
| Oversized regulatory signs                                                           | -          |