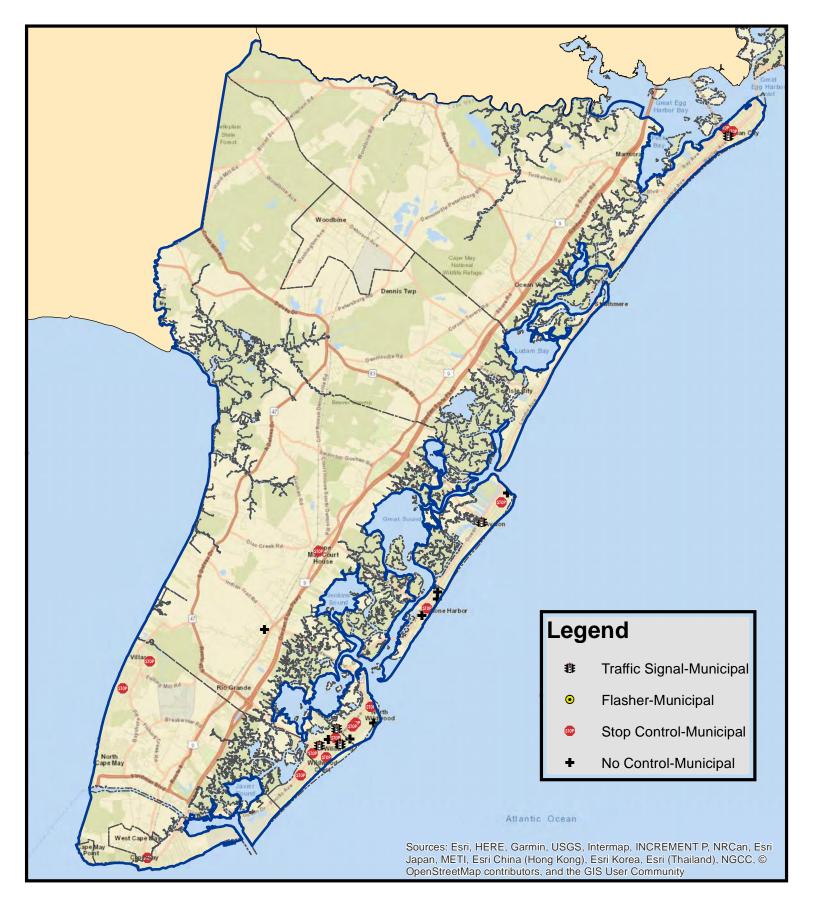

This is an example of how this data from the images and tables can be used to identify potential locations for further investigations. From 2015 to 2022, Gloucester County had 115 F&SSI crashes at intersections. The image to the right shows the crashes at the intersections only under municipal jurisdiction. There were 15 in total.

> 47 Franklinville

Gloucester County Fatal and Suspected Serious Injury Crashes At Intersections on Municipal Roadways (2015-2022)

Observations made from analyzing the data for Franklin Township, Gloucester County:

- There were a total 24 F&SSI crashes at intersections from 2015-2022
- 19 of the 24 were right angle crashes
- 16 of the 24 occurred at stop controlled intersections
- 5 occurred at stop-controlled intersections under municipal jurisdiction