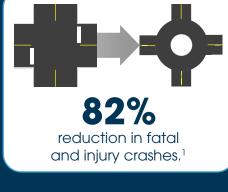

### **Rural Intersections**

| Strategies                                                                           | CMF        |
|--------------------------------------------------------------------------------------|------------|
| All-Way Stop/Yield                                                                   | 0.32       |
| Continuous Green T                                                                   | 0.85       |
| J-Turn                                                                               | 0.25       |
| LED Stop Signs/Flashing Beacon Stop Signs                                            | 0.58       |
| Median Acceleration Lanes (MALs)                                                     | 0.60       |
| Offset T-Intersection                                                                | 0.77       |
| Remove Skew/Realign Intersections                                                    | Up to 0.70 |
| Remove left turn or crossover movements on expressways                               | -          |
| Remove sightline obstructions/maintain vision triangles (vegetation, parking, other) | -          |
| Roundabout                                                                           | 0.49       |
| Streetlights (and approaches)                                                        | 0.67       |
| Transverse Rumble Strips                                                             | 0.71       |
|                                                                                      | 0.80-0.60  |
| Install offset right turn lane                                                       | -          |
| Install positive offset left turn lanes                                              | 0.28       |
| Upgrade Signs and Pavement Markings                                                  | 0.75       |
| Double-up, oversized warning signs and stop signs                                    | -          |
| Retroreflective strips on sign posts                                                 | -          |
| Enhances pavement markings, stop bar                                                 | _          |
| Oversized regulatory signs                                                           | -          |

### **Urban Intersections**

| Strategies                                                                                                                    | CMF        |
|-------------------------------------------------------------------------------------------------------------------------------|------------|
| Prohibit U-turn                                                                                                               | 0.25       |
| Alternative Intersection                                                                                                      | -          |
| Echelon                                                                                                                       | -          |
| Continuous Flow Intersection                                                                                                  | 0.88       |
| J-Turn                                                                                                                        | 0.78       |
| Roundabout                                                                                                                    | 0.49       |
| Mini Roundabout                                                                                                               | 0.39       |
| Partial Grade-Separated Intersection                                                                                          | -          |
| Appropriately Timed Yellow Change Intervals                                                                                   | Up to 0.64 |
| Corridor signal timing to reduce high-speed flow                                                                              | 0.89       |
| Flashing Yellow Arrow (FYA)                                                                                                   | 0.63       |
| Left Turn Calming / Hardened Centerlines                                                                                      | 0.31       |
| Reflective Streetlight Backplate                                                                                              | 0.85       |
| Remove sightline obstructions/maintain vision triangles (vegetation, parking, other)                                          | -          |
| Traffic calming Design                                                                                                        | -          |
| Reduced Lane width                                                                                                            | Up to 0.57 |
| Urbanization (street trees, pedestrian-scaled lighting, boulevard, curb, curb extensions, narrow corner radii, and shoulders) | -          |
| Turn Lanes (Offset, Channelized)                                                                                              | 0.66       |
|                                                                                                                               | 0.56       |
| ¾ Intersection                                                                                                                | 0.36       |