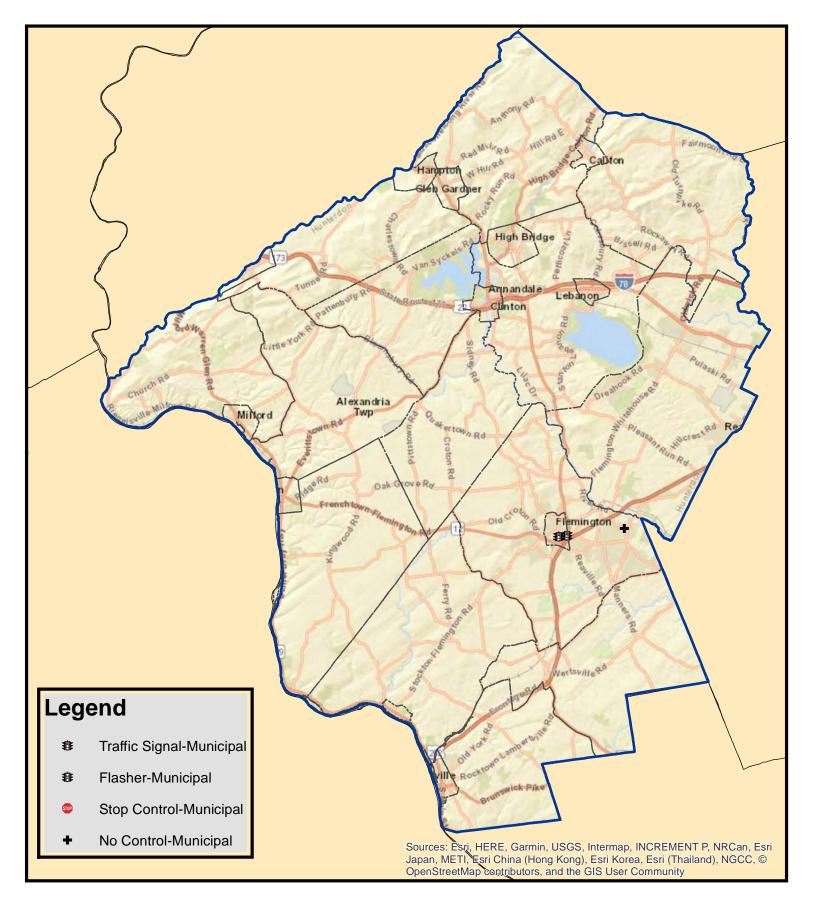

This is an example of how this data from the images and tables can be used to identify potential locations for further investigations. From 2015 to 2022, Gloucester County had 115 F&SSI crashes at intersections. The image to the right shows the crashes at the intersections only under municipal jurisdiction. There were 15 in total.

> 47 Franklinville

Gloucester County Fatal and Suspected Serious Injury Crashes At Intersections on Municipal Roadways (2015-2022)

Observations made from analyzing the data for Franklin Township, Gloucester County: