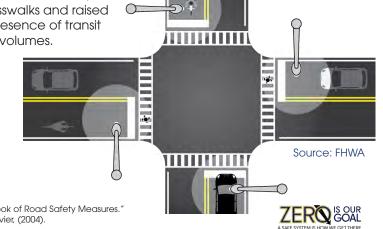

### 2. SHSP Data Viewer

Under SHSP Intersection Action Item 1.A.1.b, the SHSP data viewer was developed as a mapping tool for counties and municipalities that displays fatal and suspected serious injury (F&SSI) crash data together with network screening list eligible locations. Right angle and left turn crashes are one of several crash type layers that can be isolated and viewed. Additional information provided as layers includes:

- FHWA HSIP funded projects
- FHWA HSIP funded Road Safety Audits
- Underserved areas data from the EPA EJ Screening Tool

The SHSP data viewer can be accessed through the NJTPA website under Local Safety/Rural Roads: