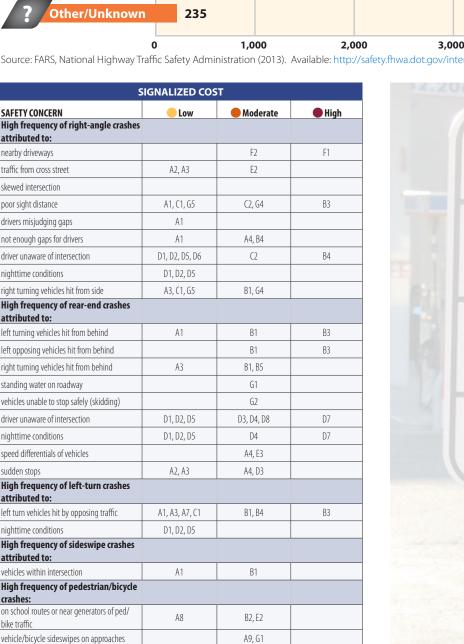

- Intersection Safety Strategies, 2<sup>nd</sup> Edition (FHWA-SA-15-085) is a brochure that summarizes traffic safety countermeasures for signalized and unsignalized intersections (see attachment B). Strategies are noted as either being low, moderate or high cost.
- 2. Proven Safety Countermeasure: Systemic Application of Multiple Low-Cost Countermeasures for Stop Controlled Intersections (FHWA-SA-18-047) presents a plan for using multiple low-cost treatments to increase awareness and recognition of intersections (see attachment C).

Recommendations for through and stop approaches include:

- Both Approaches
  - o Retroreflective sheeting on signposts
- Through Approaches
  - Doubled up (left and right), oversized advance intersection warning signs, with street name sign plaques
  - Enhanced pavement markings that delineate through lane edge lines
- Stop Approaches
  - o Doubled up (left and right), oversized advance "Stop Ahead" intersection warning signs
  - o Doubled up (left and right), oversized "Stop" signs
  - The stop bar placed at optimal location
  - o Removal of any vegetation, parking, or physical obstruction that limits sight distance
  - o Double arrow warning sign at stem of T-intersections

As recommended, an intersection's signing and markings may look like the following:

3. FHWA's Proven Safety Countermeasures identifies approaches to reduce crashes at signalized and unsignalized intersections. One-page summaries for six proven countermeasures are included in Attachment D: