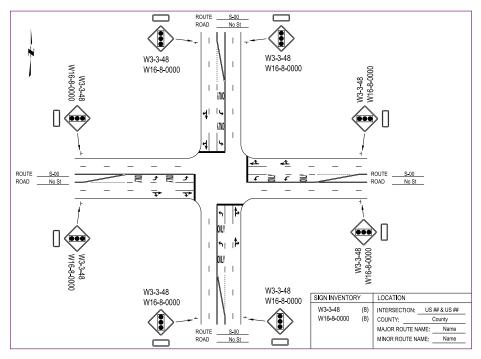

As recommended, an intersection's signing and markings may look like the following:

3. FHWA's Proven Safety Countermeasures identifies approaches to reduce crashes at signalized and unsignalized intersections. One-page summaries for six proven countermeasures are included in Attachment D:

- South Carolina Case Study: Systematic Intersection Improvements (FHWA-SA-021) reviews the South Carolina DOT's process to systematically improve more than 2,200 intersections (see Attachment F). Treatments deployed at intersections included:
  - Signing:
    - Doubled up (left and right) signing
    - o Oversized signing with high-intensity fluorescent sheeting
    - o Advance Street Name signs (W16-8) on Intersection Warning signs
    - o Retroreflective signpost panels
    - o Solar-powered, sign-mounted beacons
    - Replacement of additional safety related signs (e.g., Do Not Enter, One Way, etc.) within 500 feet of the intersection
  - Pavement Markings:
    - Properly placed stop bars (4'-8' offset and perpendicular to the mainline)
    - Dashed edge lines to delineate the mainline and turn bays and establish points of conflicting traffic
    - Lane arrows and word messages in accordance with standard drawings, general notes and specifications
    - Addition of crosswalks
  - Signalized Intersections:
    - o One signal head per lane
    - Supplemental nearside sign heads
    - o Backplates with retroreflective borders
    - o 12" LED signal indications
    - o Pedestrian treatments such as push-button indicators and pedestrian countdown signals
- 2. Attachment G summarizes several safety countermeasures used across New Jersey. One commonly used safety countermeasure is flashing warning beacons on a variety of signage. New Jersey has utilized flashing warning beacons on:
  - School Crossing signs
  - School Speed Limit signs