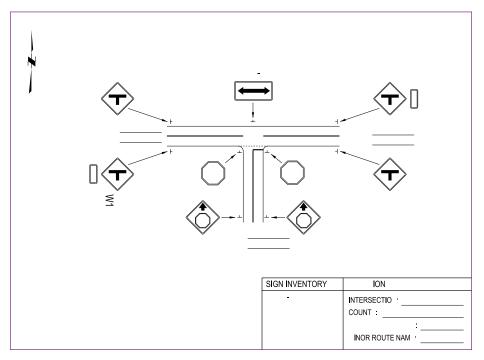

Recommendations for through and stop approaches include:

- Both Approaches
  - o Retroreflective sheeting on signposts
- Through Approaches
  - Doubled up (left and right), oversized advance intersection warning signs, with street name sign plaques
  - Enhanced pavement markings that delineate through lane edge lines
- Stop Approaches
  - o Doubled up (left and right), oversized advance "Stop Ahead" intersection warning signs
  - o Doubled up (left and right), oversized "Stop" signs
  - The stop bar placed at optimal location
  - o Removal of any vegetation, parking, or physical obstruction that limits sight distance
  - o Double arrow warning sign at stem of T-intersections

As recommended, an intersection's signing and markings may look like the following:

3. FHWA's Proven Safety Countermeasures identifies approaches to reduce crashes at signalized and unsignalized intersections. One-page summaries for six proven countermeasures are included in Attachment D: