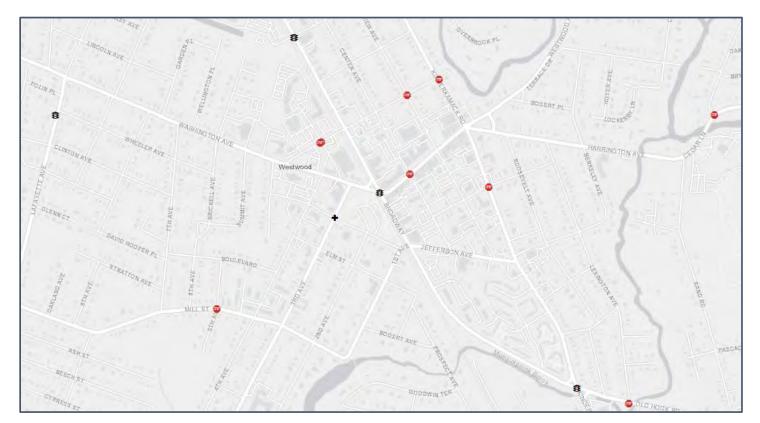

These 5 stop controlled intersections under the jurisdiction of Franklin Township can be reviewed by the municipality to determine what additional safety measures can be implemented.

Here is another example using the SHSP data viewer. The map shows Westwood Borough in Bergen County. The layers that have been turned on include right angle and left turn crashes and the high crash intersection locations from the network screening list for the NJTPA region. There were 19 intersections crashes in Westwood from 2015-2022 with 13 involving right angle or left turn crashes.

The image to the left shows that clicking on the symbols will provides crash or intersection rank details.

日

2020

0

Yes

No

2

Right Angle

IRVINGTON STREET

BERGEN WESTWOOD BORO

Suspected Serious Injury