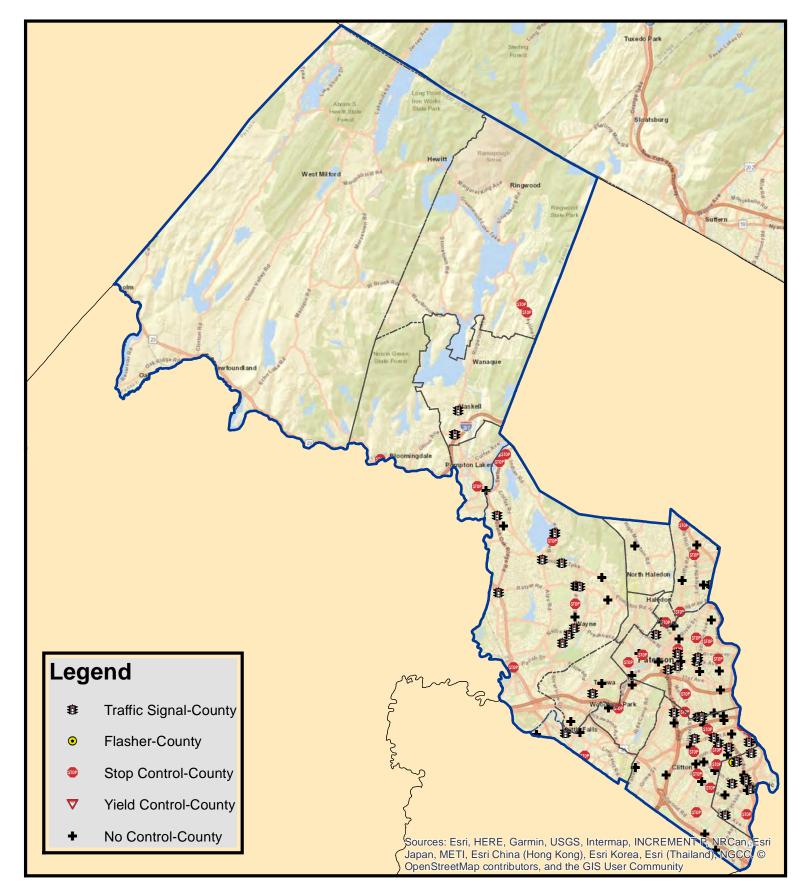

This is an example of how this data from the images and tables can be used to identify potential locations for further investigations. From 2015 to 2022, Gloucester County had 115 F&SSI crashes at intersections. The image to the right shows the crashes at the intersections only under municipal jurisdiction. There were 15 in total.

> 47 Franklinville

Gloucester County Fatal and Suspected Serious Injury Crashes At Intersections on Municipal Roadways (2015-2022)

Observations made from analyzing the data for Franklin Township, Gloucester County: