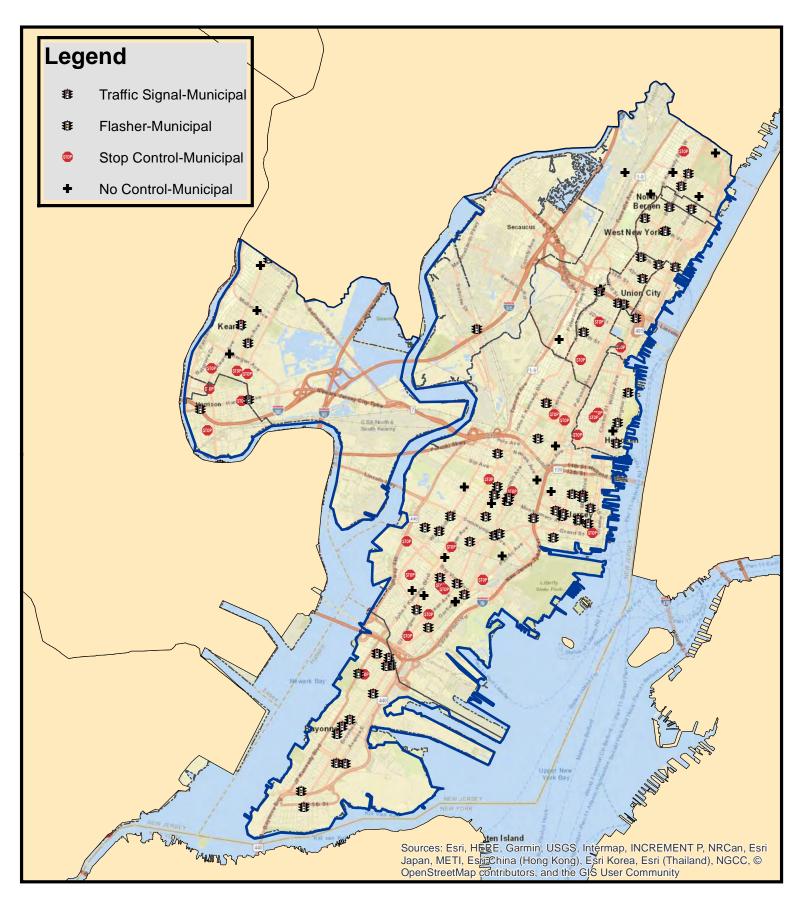

These 5 stop controlled intersections under the jurisdiction of Franklin Township can be reviewed by the municipality to determine what additional safety measures can be implemented.

Here is another example using the SHSP data viewer. The map shows Westwood Borough in Bergen County. The layers that have been turned on include right angle and left turn crashes and the high crash intersection locations from the network screening list for the NJTPA region. There were 19 intersections crashes in Westwood from 2015-2022 with 13 involving right angle or left turn crashes.

The image to the left shows that clicking on the symbols will provides crash or intersection rank details.

日

2020

0

Yes

No

2

Right Angle

IRVINGTON STREET

BERGEN WESTWOOD BORO

Suspected Serious Injury

This image shows the locations in the ArcGIS shapefiles. There were two locations where two crashes occurred at a stop controlled intersection. This information can be used by the county or municipality for further evaluation of these intersections.