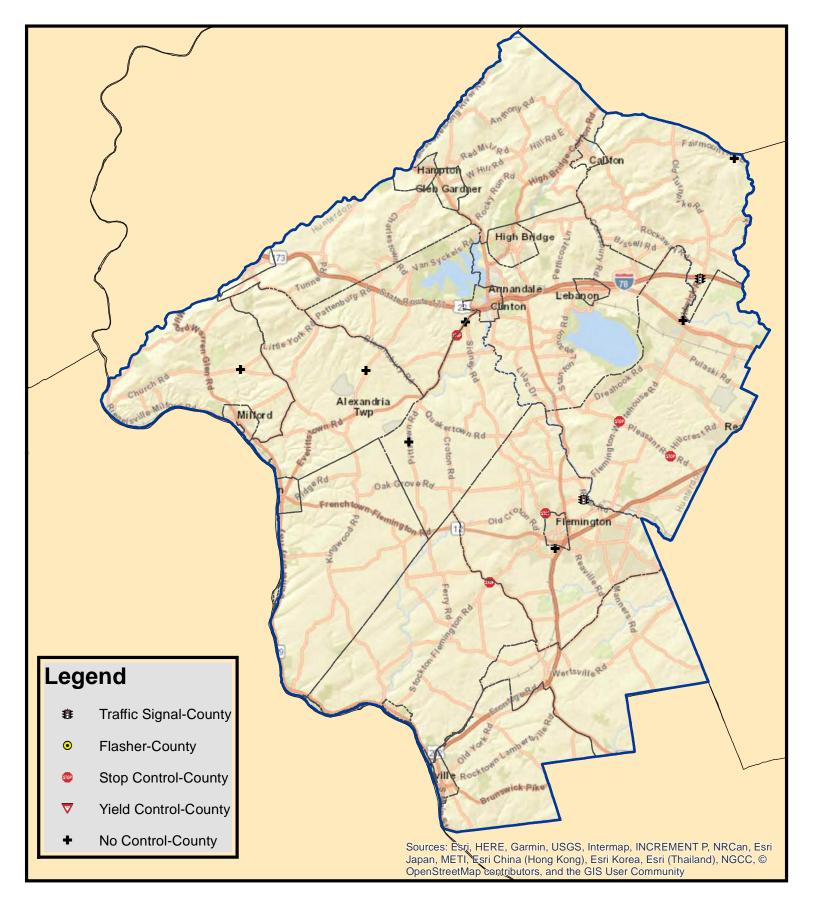

This is an example of how this data from the images and tables can be used to identify potential locations for further investigations. From 2015 to 2022, Gloucester County had 115 F&SSI crashes at intersections. The image to the right shows the crashes at the intersections only under municipal jurisdiction. There were 15 in total.

> 47 Franklinville

Gloucester County Fatal and Suspected Serious Injury Crashes At Intersections on Municipal Roadways (2015-2022)

Observations made from analyzing the data for Franklin Township, Gloucester County: