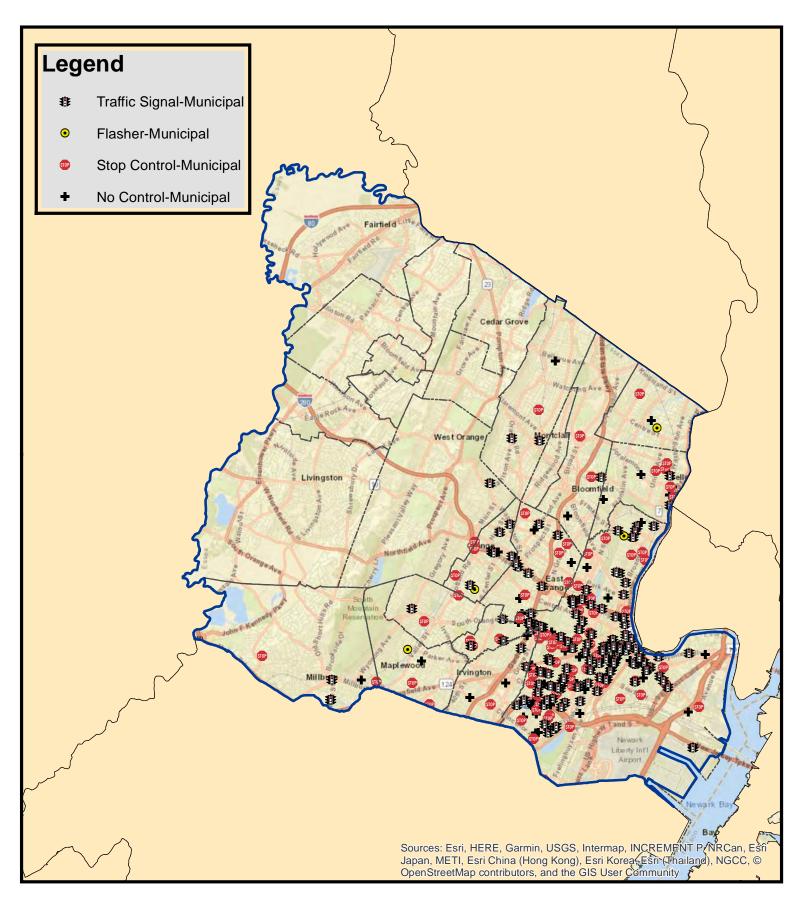

This is an example of how this data from the images and tables can be used to identify potential locations for further investigations. From 2015 to 2022, Gloucester County had 115 F&SSI crashes at intersections. The image to the right shows the crashes at the intersections only under municipal jurisdiction. There were 15 in total.

> 47 Franklinville

Gloucester County Fatal and Suspected Serious Injury Crashes At Intersections on Municipal Roadways (2015-2022)

Observations made from analyzing the data for Franklin Township, Gloucester County: