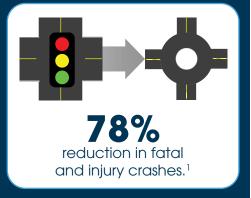

### **Rural Intersections**

| Strategies                                                                           | CMF        |
|--------------------------------------------------------------------------------------|------------|
| All-Way Stop/Yield                                                                   | 0.32       |
| Continuous Green T                                                                   | 0.85       |
| J-Turn                                                                               | 0.25       |
| LED Stop Signs/Flashing Beacon Stop Signs                                            | 0.58       |
| Median Acceleration Lanes (MALs)                                                     | 0.60       |
| Offset T-Intersection                                                                | 0.77       |
| Remove Skew/Realign Intersections                                                    | Up to 0.70 |
| Remove left turn or crossover movements on expressways                               | -          |
| Remove sightline obstructions/maintain vision triangles (vegetation, parking, other) | -          |
| Roundabout                                                                           | 0.49       |
| Streetlights (and approaches)                                                        | 0.67       |
| Transverse Rumble Strips                                                             | 0.71       |
|                                                                                      | 0.80-0.60  |
| Install offset right turn lane                                                       | -          |
| Install positive offset left turn lanes                                              | 0.28       |
| Upgrade Signs and Pavement Markings                                                  | 0.75       |
| Double-up, oversized warning signs and stop signs                                    | -          |
| Retroreflective strips on sign posts                                                 | -          |
| Enhances pavement markings, stop bar                                                 | _          |
| Oversized regulatory signs                                                           | -          |

### **Urban Intersections**

| Strategies                                                                                                                    | CMF        |
|-------------------------------------------------------------------------------------------------------------------------------|------------|
| Prohibit U-turn                                                                                                               | 0.25       |
| Alternative Intersection                                                                                                      | -          |
| Echelon                                                                                                                       | -          |
| Continuous Flow Intersection                                                                                                  | 0.88       |
| J-Turn                                                                                                                        | 0.78       |
| Roundabout                                                                                                                    | 0.49       |
| Mini Roundabout                                                                                                               | 0.39       |
| Partial Grade-Separated Intersection                                                                                          | -          |
| Appropriately Timed Yellow Change Intervals                                                                                   | Up to 0.64 |
| Corridor signal timing to reduce high-speed flow                                                                              | 0.89       |
| Flashing Yellow Arrow (FYA)                                                                                                   | 0.63       |
| Left Turn Calming / Hardened Centerlines                                                                                      | 0.31       |
| Reflective Streetlight Backplate                                                                                              | 0.85       |
| Remove sightline obstructions/maintain vision triangles (vegetation, parking, other)                                          | -          |
| Traffic calming Design                                                                                                        | -          |
| Reduced Lane width                                                                                                            | Up to 0.57 |
| Urbanization (street trees, pedestrian-scaled lighting, boulevard, curb, curb extensions, narrow corner radii, and shoulders) | -          |
| Turn Lanes (Offset, Channelized)                                                                                              | 0.66       |
|                                                                                                                               | 0.56       |
| ¾ Intersection                                                                                                                | 0.36       |