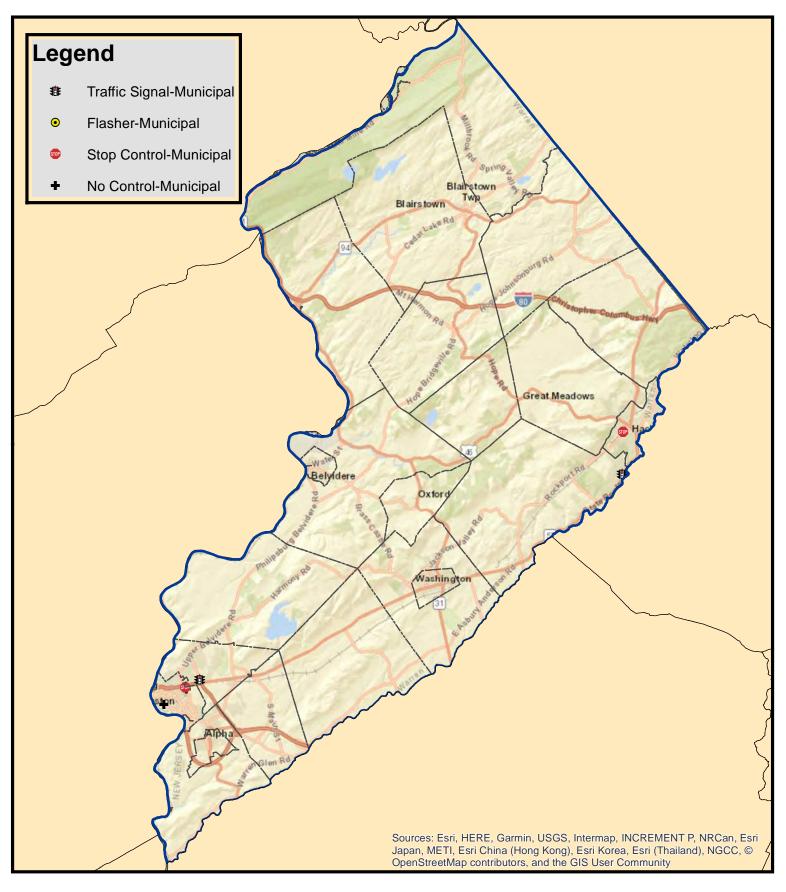

### **Example Intersection Identification Using the SHSP Data Viewer**

The following describes how to use the SHSP data viewer to identify F&SSI crashes at local roadway intersections by control type.

Using data from Safety Voyager, new crash data tables (in Excel) have been created for F&SSI crashes (2015-2022) occurring at intersections identified by control type (traffic signals, flasher/warning, stop control, yield control, and no control). The crash data in this analysis includes all F&SSI crashes recorded as occurring at an intersection regardless of crash type. The data has been further separated by county and municipal roadway jurisdictions. Individual .pdf files of the tables as well as images from the SHSP data viewer have been created for distribution by the MPOs to each county (see Attachment A). These maps are static .pdf files, but the data is in an ArcGIS file (.mxd) and the accompanying shape files are available to counties and municipalities for further analysis. It is also being added to the SHSP data viewer as new layers. The maps can be shared with counties in advance of each MPOs next solicitation for the LSP program for consideration of potential project applications.

Coupling the F&SSI crashes at intersections with the eligible network screening intersection information will provide the counties and municipalities with a better picture of the issues along certain corridors or within the boundaries of their respective jurisdictions. The .pdf images and SHSP data viewer can direct counties or

This is an example of how this data from the images and tables can be used to identify potential locations for further investigations. From 2015 to 2022, Gloucester County had 115 F&SSI crashes at intersections. The image to the right shows the crashes at the intersections only under municipal jurisdiction. There were 15 in total.