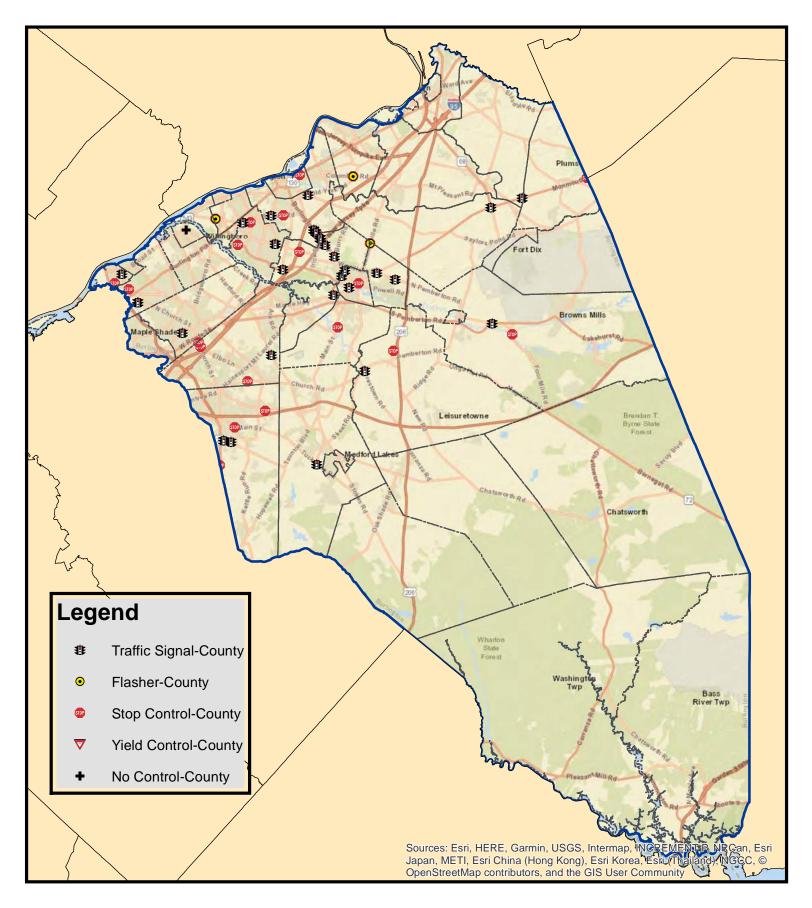

# Burlington County Fatal and Suspected Serious Injury Crashes At Intersections on County Roadways (2015-2022)