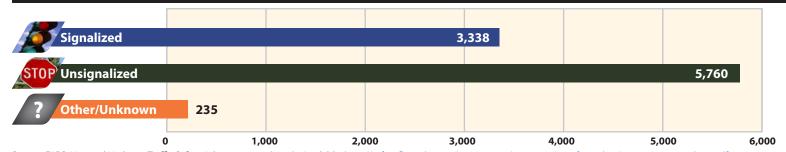

Of all F&SSI intersections crashes on local roads, 57 percent were at intersections on the county network and the remaining 43 percent were at intersections on the municipal system. Therefore, safety improvements at both county and municipal intersections are necessary. Furthermore, the F&SSI intersection crashes by control type were:

- Traffic Signal: 43%
- Stop Control: 34%
- No Control: 21%
- Flasher/Warning: 2%
- Yield Control: 0.1%