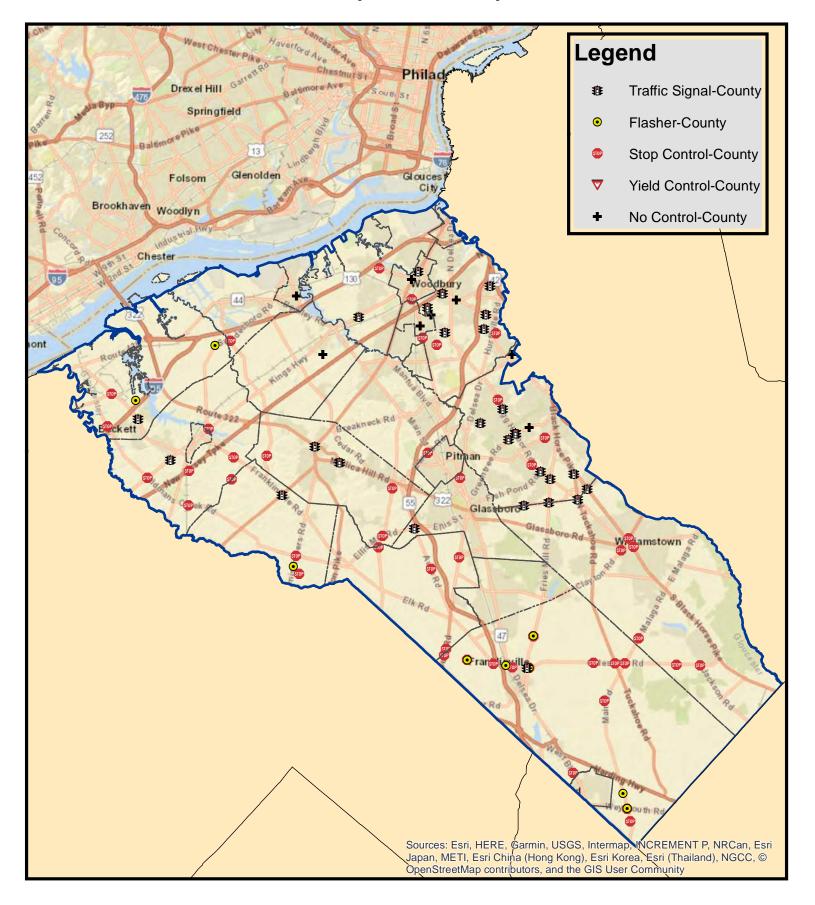

This is an example of how this data from the images and tables can be used to identify potential locations for further investigations. From 2015 to 2022, Gloucester County had 115 F&SSI crashes at intersections. The image to the right shows the crashes at the intersections only under municipal jurisdiction. There were 15 in total.

> 47 Franklinville

Gloucester County Fatal and Suspected Serious Injury Crashes At Intersections on Municipal Roadways (2015-2022)

Observations made from analyzing the data for Franklin Township, Gloucester County:

- There were a total 24 F&SSI crashes at intersections from 2015-2022
- 19 of the 24 were right angle crashes
- 16 of the 24 occurred at stop controlled intersections
- 5 occurred at stop-controlled intersections under municipal jurisdiction

Below are excerpts from tables for Gloucester County in Attachment A.