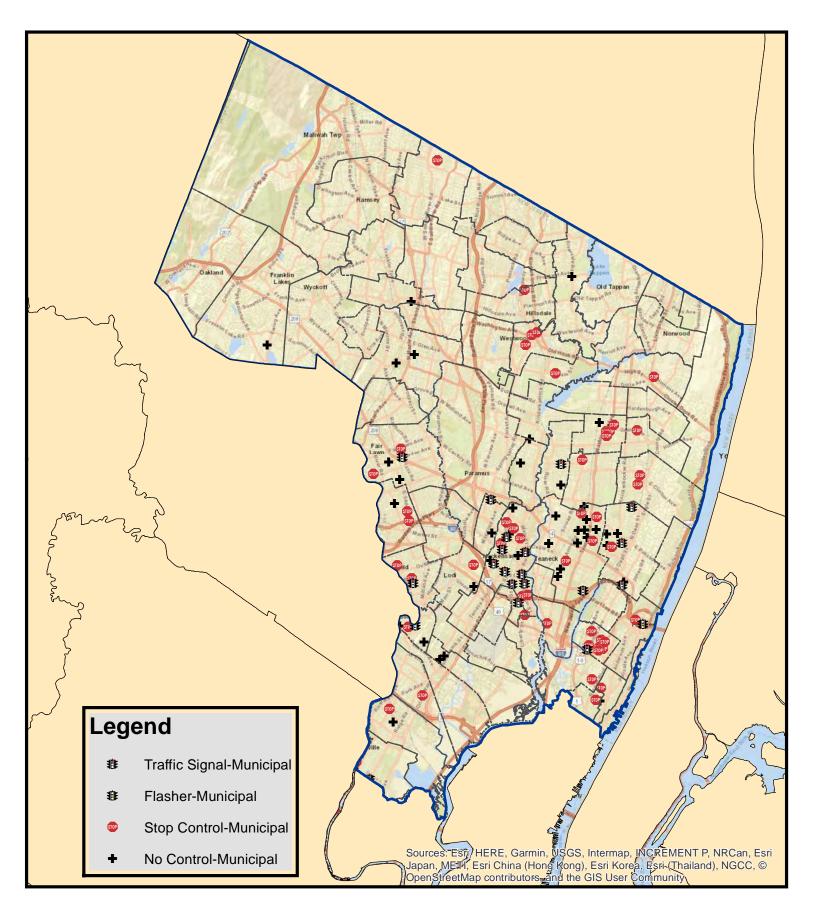

This is an example of how this data from the images and tables can be used to identify potential locations for further investigations. From 2015 to 2022, Gloucester County had 115 F&SSI crashes at intersections. The image to the right shows the crashes at the intersections only under municipal jurisdiction. There were 15 in total.

These 5 stop controlled intersections under the jurisdiction of Franklin Township can be reviewed by the municipality to determine what additional safety measures can be implemented.

Here is another example using the SHSP data viewer. The map shows Westwood Borough in Bergen County. The layers that have been turned on include right angle and left turn crashes and the high crash intersection locations from the network screening list for the NJTPA region. There were 19 intersections crashes in Westwood from 2015-2022 with 13 involving right angle or left turn crashes.