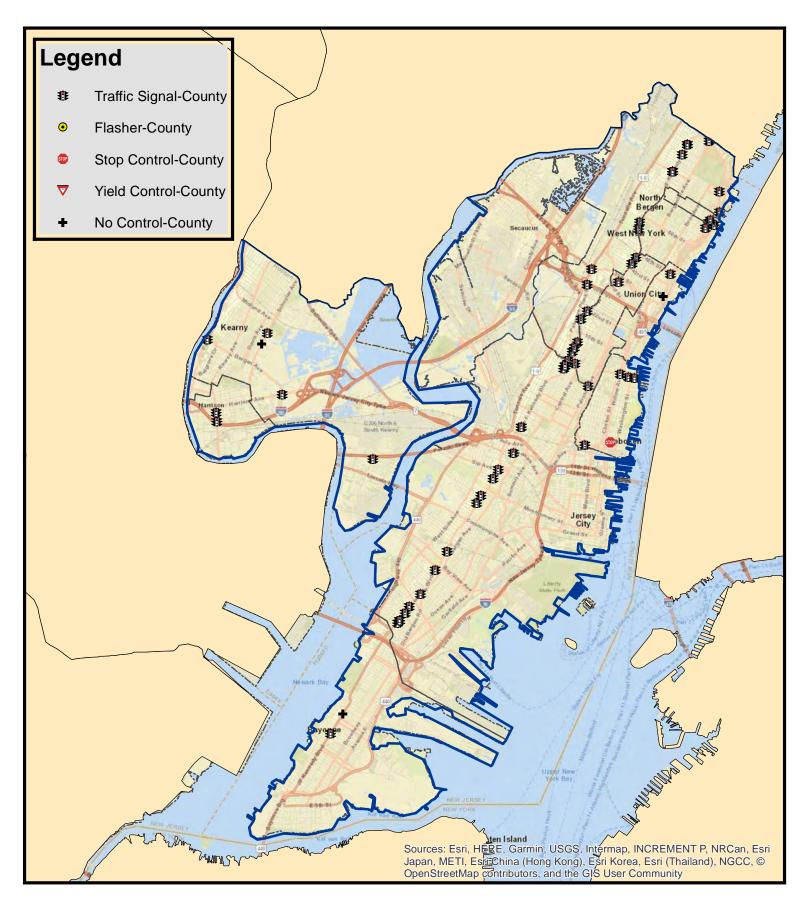

These 5 stop controlled intersections under the jurisdiction of Franklin Township can be reviewed by the municipality to determine what additional safety measures can be implemented.

Here is another example using the SHSP data viewer. The map shows Westwood Borough in Bergen County. The layers that have been turned on include right angle and left turn crashes and the high crash intersection locations from the network screening list for the NJTPA region. There were 19 intersections crashes in Westwood from 2015-2022 with 13 involving right angle or left turn crashes.

The image to the left shows that clicking on the symbols will provides crash or intersection rank details.

日

2020

0

Yes

No

2

Right Angle

IRVINGTON STREET

BERGEN WESTWOOD BORO

Suspected Serious Injury