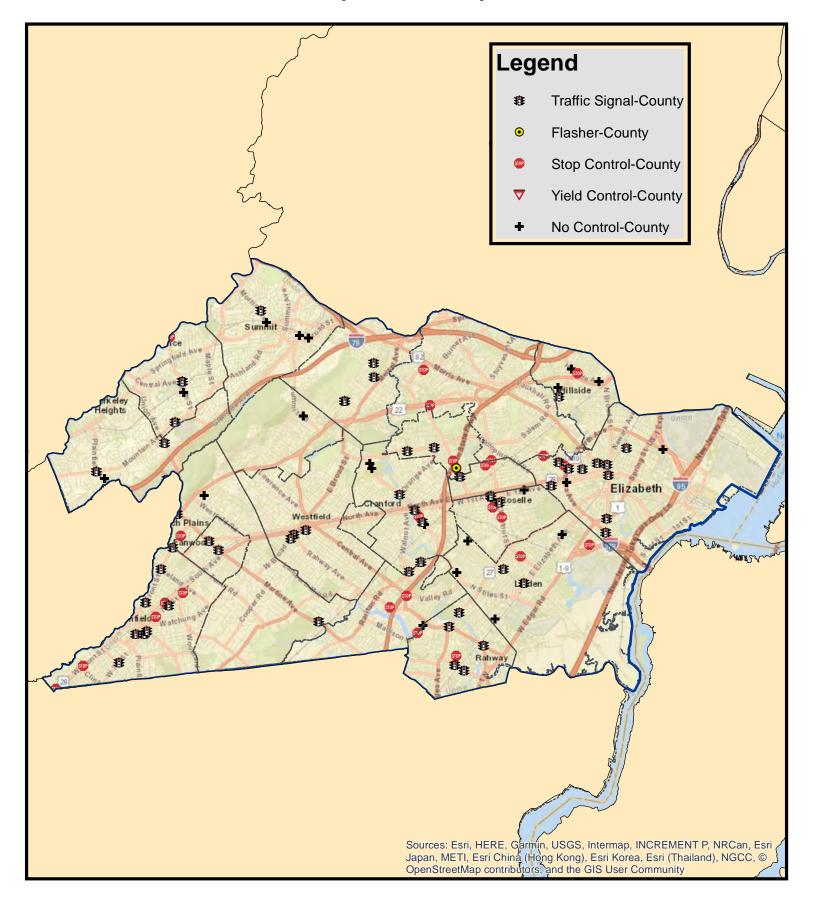

These 5 stop controlled intersections under the jurisdiction of Franklin Township can be reviewed by the municipality to determine what additional safety measures can be implemented.

Here is another example using the SHSP data viewer. The map shows Westwood Borough in Bergen County. The layers that have been turned on include right angle and left turn crashes and the high crash intersection locations from the network screening list for the NJTPA region. There were 19 intersections crashes in Westwood from 2015-2022 with 13 involving right angle or left turn crashes.

The image to the left shows that clicking on the symbols will provides crash or intersection rank details.

日

2020

0

Yes

No

2

Right Angle

IRVINGTON STREET

BERGEN WESTWOOD BORO

Suspected Serious Injury