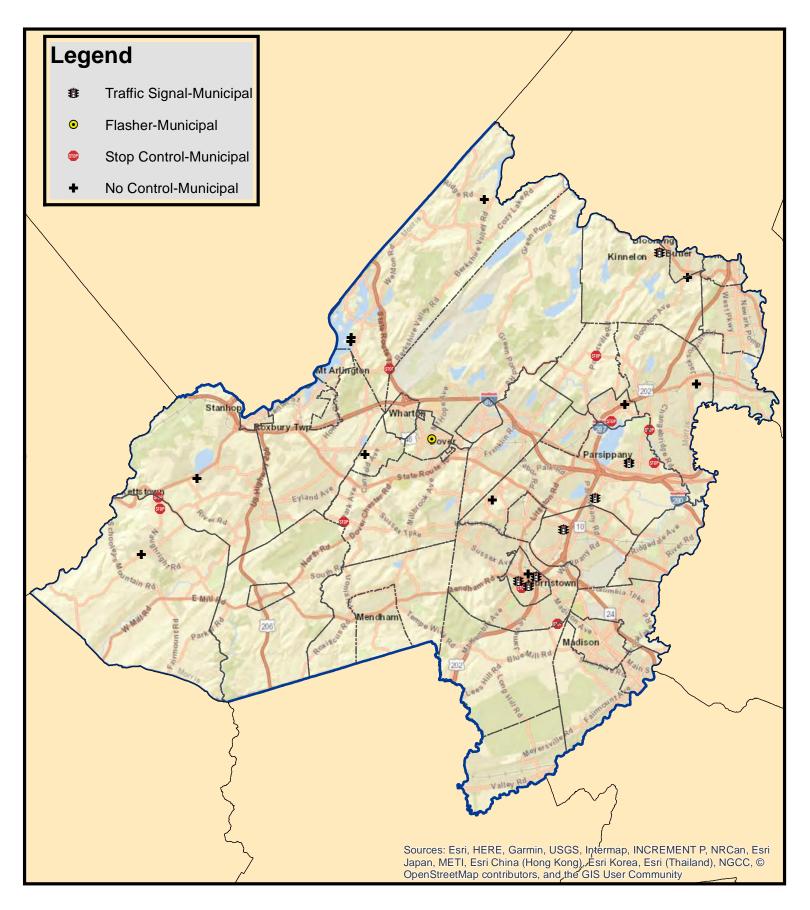

### **Example Intersection Identification Using the SHSP Data Viewer**

The following describes how to use the SHSP data viewer to identify F&SSI crashes at local roadway intersections by control type.

Using data from Safety Voyager, new crash data tables (in Excel) have been created for F&SSI crashes (2015-2022) occurring at intersections identified by control type (traffic signals, flasher/warning, stop control, yield control, and no control). The crash data in this analysis includes all F&SSI crashes recorded as occurring at an intersection regardless of crash type. The data has been further separated by county and municipal roadway jurisdictions. Individual .pdf files of the tables as well as images from the SHSP data viewer have been created for distribution by the MPOs to each county (see Attachment A). These maps are static .pdf files, but the data is in an ArcGIS file (.mxd) and the accompanying shape files are available to counties and municipalities for further analysis. It is also being added to the SHSP data viewer as new layers. The maps can be shared with counties in advance of each MPOs next solicitation for the LSP program for consideration of potential project applications.

Coupling the F&SSI crashes at intersections with the eligible network screening intersection information will provide the counties and municipalities with a better picture of the issues along certain corridors or within the boundaries of their respective jurisdictions. The .pdf images and SHSP data viewer can direct counties or

Counties can share the maps with their respective municipalities. A noteworthy observation is that there are limited numbers of F&SSI crashes on municipal roadways in several of the counties which could make it manageable to evaluate these locations.