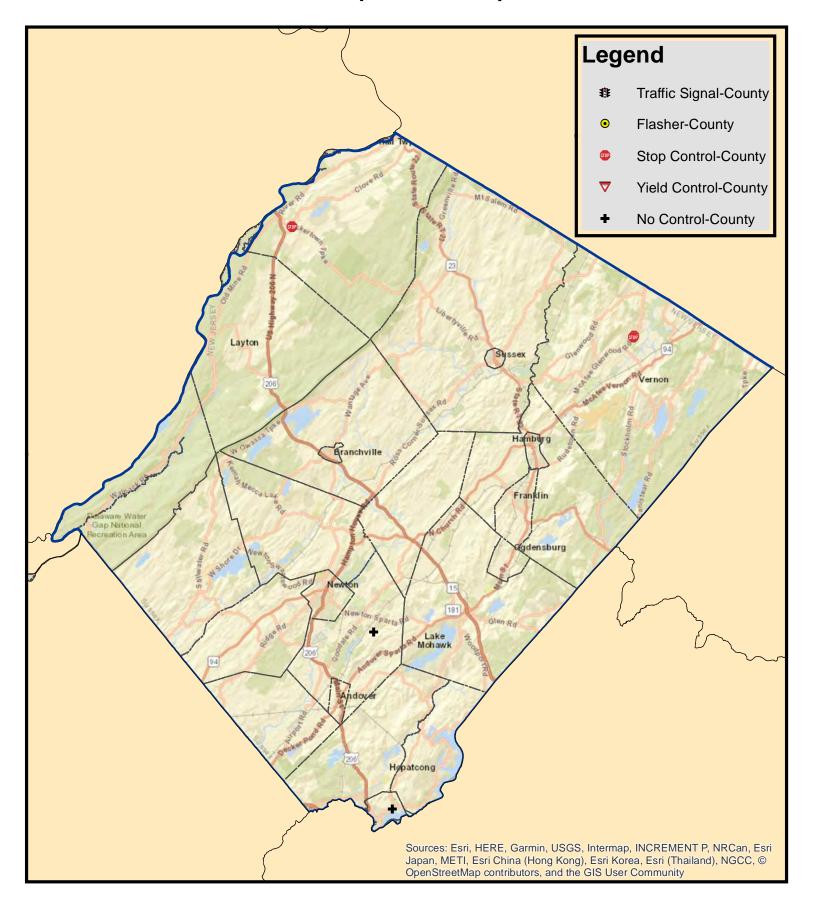

This is an example of how this data from the images and tables can be used to identify potential locations for further investigations. From 2015 to 2022, Gloucester County had 115 F&SSI crashes at intersections. The image to the right shows the crashes at the intersections only under municipal jurisdiction. There were 15 in total.

> 47 Franklinville

Gloucester County Fatal and Suspected Serious Injury Crashes At Intersections on Municipal Roadways (2015-2022)

Observations made from analyzing the data for Franklin Township, Gloucester County:

- There were a total 24 F&SSI crashes at intersections from 2015-2022
- 19 of the 24 were right angle crashes
- 16 of the 24 occurred at stop controlled intersections
- 5 occurred at stop-controlled intersections under municipal jurisdiction