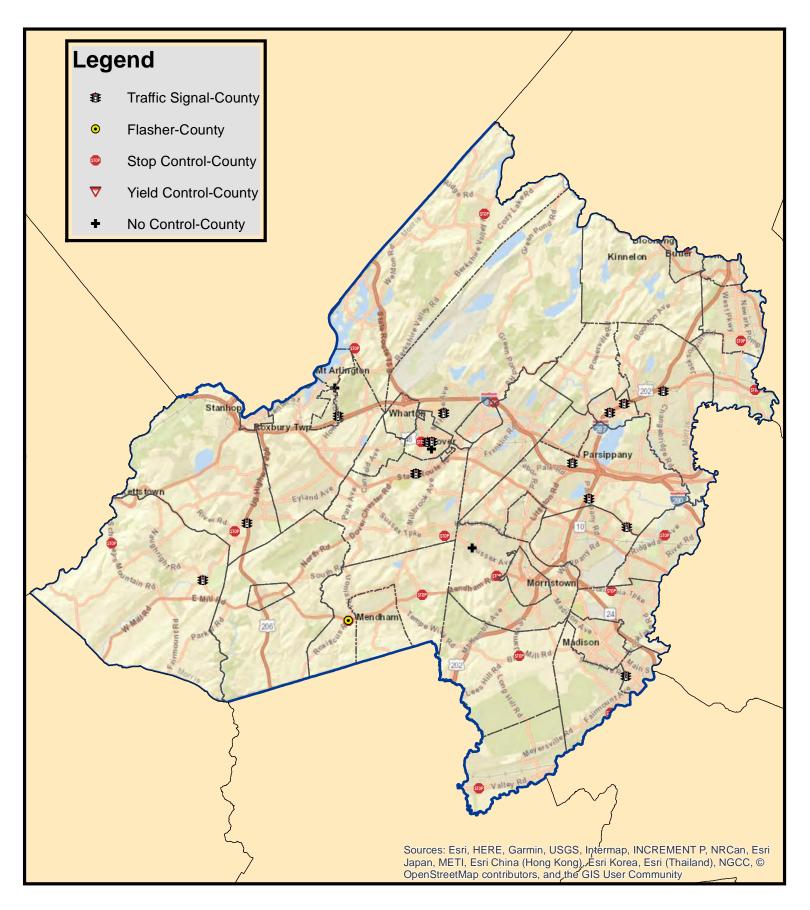

### **Example Intersection Identification Using the SHSP Data Viewer**

The following describes how to use the SHSP data viewer to identify F&SSI crashes at local roadway intersections by control type.

Using data from Safety Voyager, new crash data tables (in Excel) have been created for F&SSI crashes (2015-2022) occurring at intersections identified by control type (traffic signals, flasher/warning, stop control, yield control, and no control). The crash data in this analysis includes all F&SSI crashes recorded as occurring at an intersection regardless of crash type. The data has been further separated by county and municipal roadway jurisdictions. Individual .pdf files of the tables as well as images from the SHSP data viewer have been created for distribution by the MPOs to each county (see Attachment A). These maps are static .pdf files, but the data is in an ArcGIS file (.mxd) and the accompanying shape files are available to counties and municipalities for further analysis. It is also being added to the SHSP data viewer as new layers. The maps can be shared with counties in advance of each MPOs next solicitation for the LSP program for consideration of potential project applications.

Coupling the F&SSI crashes at intersections with the eligible network screening intersection information will provide the counties and municipalities with a better picture of the issues along certain corridors or within the boundaries of their respective jurisdictions. The .pdf images and SHSP data viewer can direct counties or

Counties can share the maps with their respective municipalities. A noteworthy observation is that there are limited numbers of F&SSI crashes on municipal roadways in several of the counties which could make it manageable to evaluate these locations.