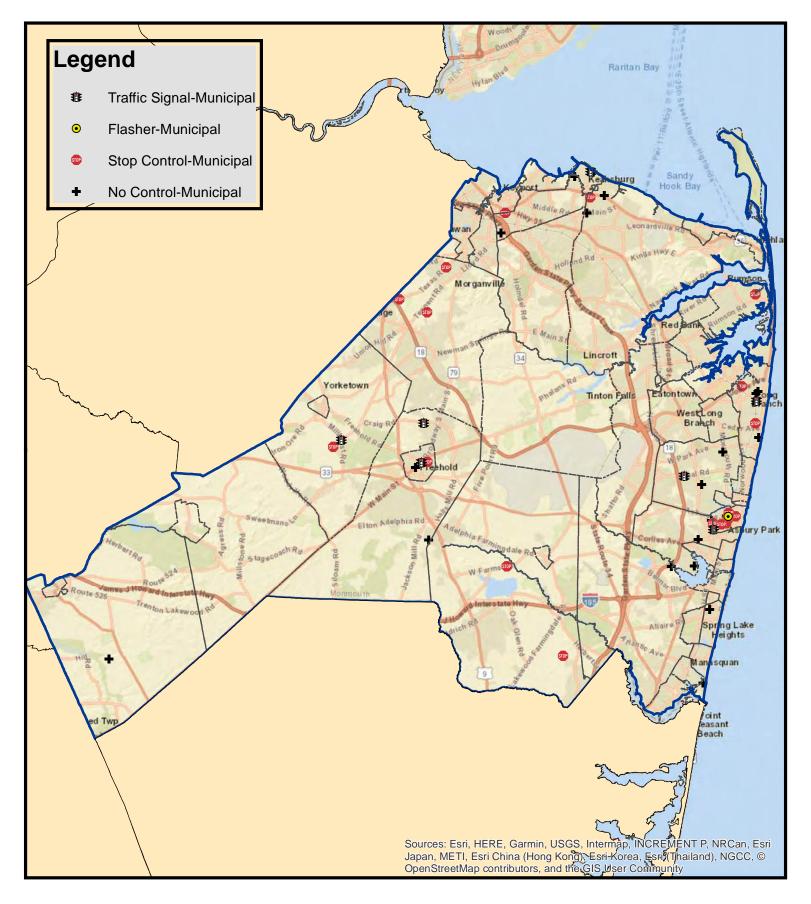

These 5 stop controlled intersections under the jurisdiction of Franklin Township can be reviewed by the municipality to determine what additional safety measures can be implemented.

Here is another example using the SHSP data viewer. The map shows Westwood Borough in Bergen County. The layers that have been turned on include right angle and left turn crashes and the high crash intersection locations from the network screening list for the NJTPA region. There were 19 intersections crashes in Westwood from 2015-2022 with 13 involving right angle or left turn crashes.

The image to the left shows that clicking on the symbols will provides crash or intersection rank details.

日

2020

0

Yes

No

2

Right Angle

IRVINGTON STREET

BERGEN WESTWOOD BORO

Suspected Serious Injury