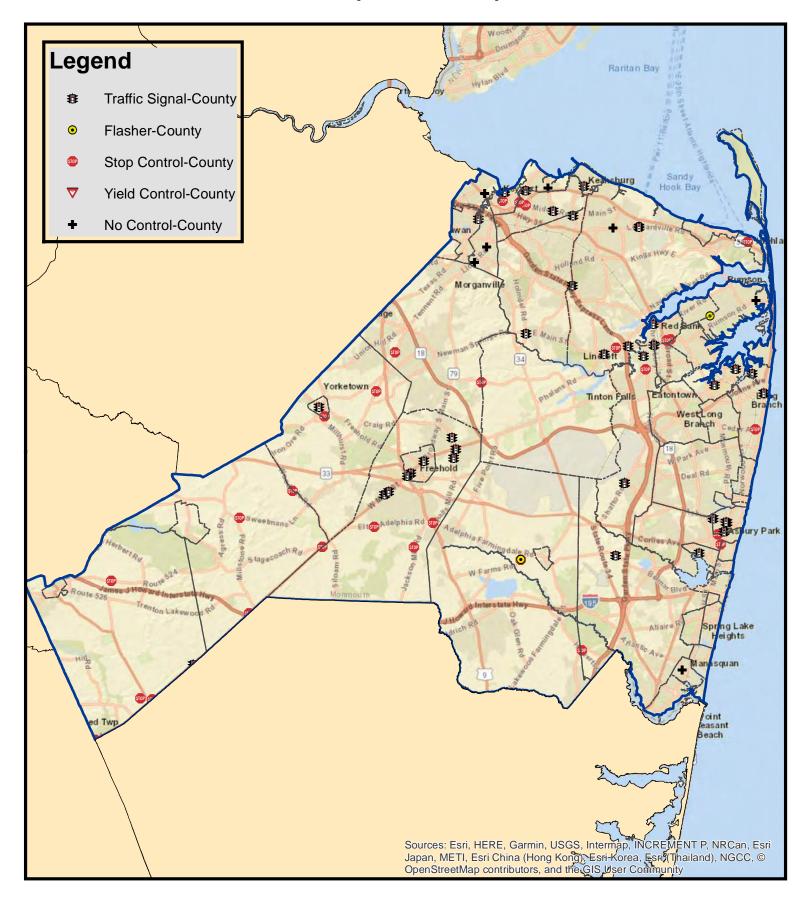

These 5 stop controlled intersections under the jurisdiction of Franklin Township can be reviewed by the municipality to determine what additional safety measures can be implemented.

Here is another example using the SHSP data viewer. The map shows Westwood Borough in Bergen County. The layers that have been turned on include right angle and left turn crashes and the high crash intersection locations from the network screening list for the NJTPA region. There were 19 intersections crashes in Westwood from 2015-2022 with 13 involving right angle or left turn crashes.

The image to the left shows that clicking on the symbols will provides crash or intersection rank details.

日

2020

0

Yes

No

2

Right Angle

IRVINGTON STREET

BERGEN WESTWOOD BORO

Suspected Serious Injury