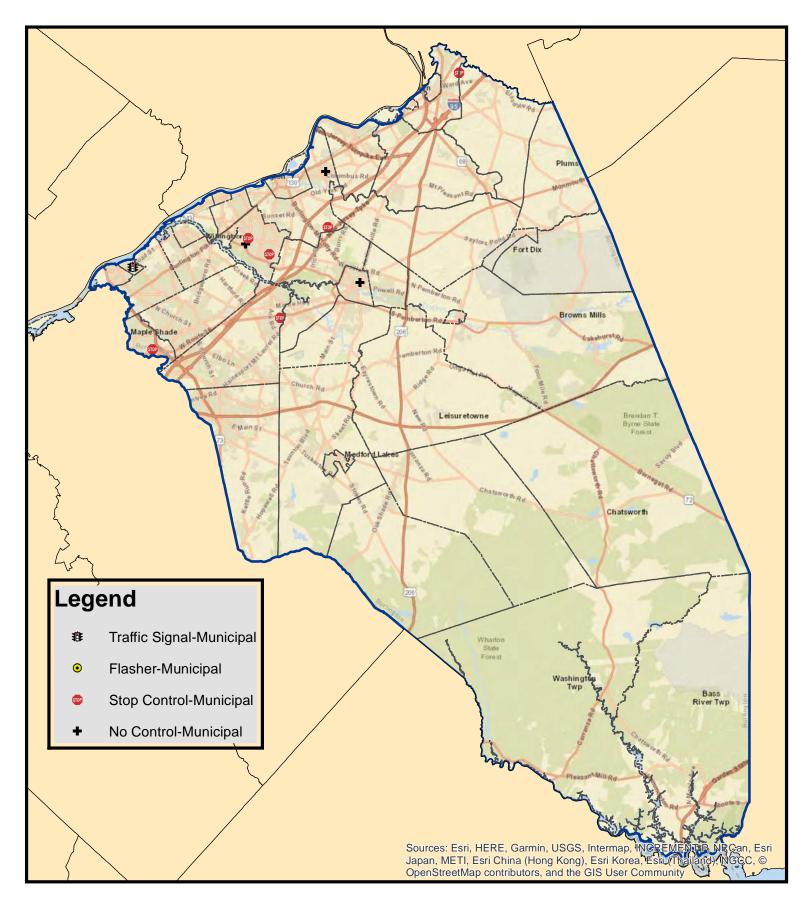

This is an example of how this data from the images and tables can be used to identify potential locations for further investigations. From 2015 to 2022, Gloucester County had 115 F&SSI crashes at intersections. The image to the right shows the crashes at the intersections only under municipal jurisdiction. There were 15 in total.