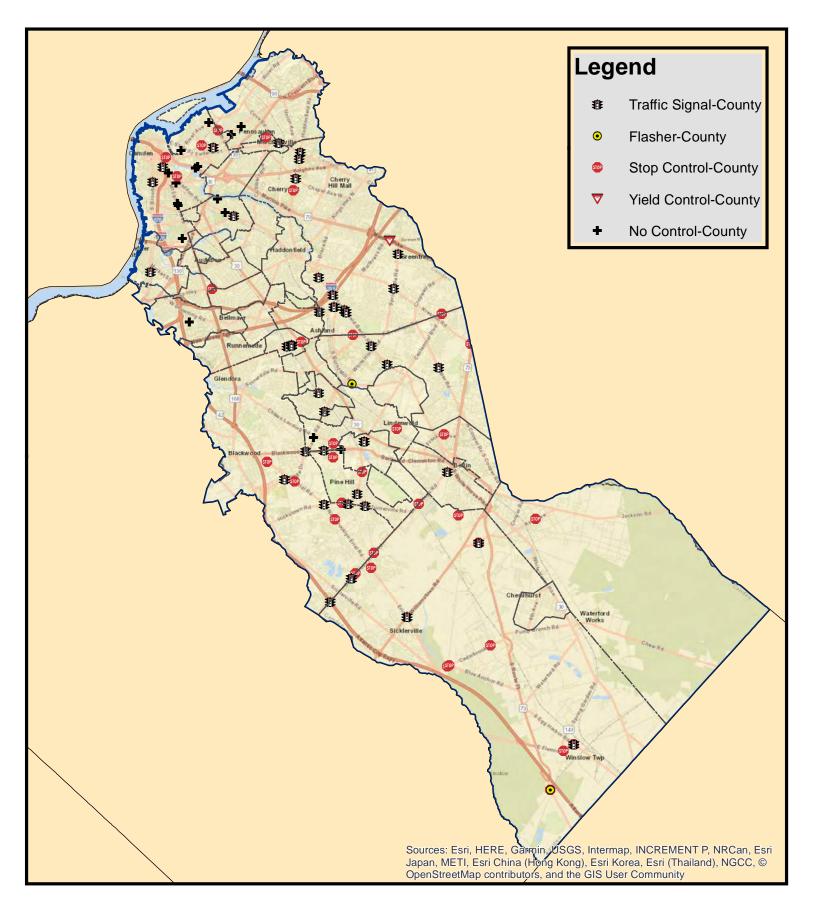

| East                             |
| 11 BURLINGTON | WILLINGBORO TWP  | 2020 | 6/6/2020           | Stop Control    | Opposite Direction (Head On) | Suspected Serious Injury | Municipal   | 2                                        | 0            | 2                | 0                     | 0                      | No                  |                         | Major Collector                  | GARFIELD DR               | North                           | 03381105 | 0.68 | Yes                          | EDENROCK LN        | 40                       | 25                                          |                                  |                                  |

Not Mapped

# Camden County Fatal and Suspected Serious Injury Crashes At Intersections on County Roadways (2015-2022)



### CAMDEN COUNTY FATAL AND SUSPECTED SERIOUS INJURY CRASHES (2015-2022) AT INTERSECTIONS ON COUNTY ROADWAYS

|           | County   | Municipality                             | Year         | Occurrence<br>Date      | Traffic Control                  | Crash Type                                       | Severity Rating Code                                 | Road System      | Number of<br>Vehicles Involved | Cyclist<br>Involved Total Killed | Total Pede:<br>Injured Kil | itrians Pe<br>led | destrians Alc<br>Injured Inv | cohol Hitan<br>olved Accie | Run Functional Class<br>ent