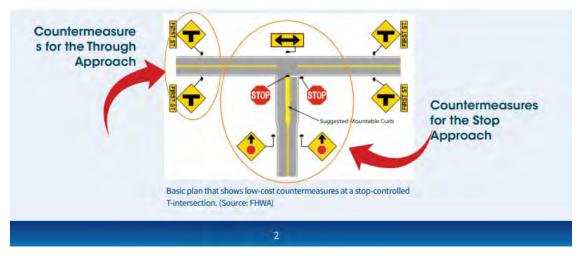

- Intersection Safety Strategies, 2<sup>nd</sup> Edition (FHWA-SA-15-085) is a brochure that summarizes traffic safety countermeasures for signalized and unsignalized intersections (see attachment B). Strategies are noted as either being low, moderate or high cost.
- 2. Proven Safety Countermeasure: Systemic Application of Multiple Low-Cost Countermeasures for Stop Controlled Intersections (FHWA-SA-18-047) presents a plan for using multiple low-cost treatments to increase awareness and recognition of intersections (see attachment C).

Recommendations for through and stop approaches include:

- Both Approaches
  - o Retroreflective sheeting on signposts
- Through Approaches
  - Doubled up (left and right), oversized advance intersection warning signs, with street name sign plaques
  - Enhanced pavement markings that delineate through lane edge lines
- Stop Approaches
  - o Doubled up (left and right), oversized advance "Stop Ahead" intersection warning signs
  - o Doubled up (left and right), oversized "Stop" signs
  - The stop bar placed at optimal location
  - o Removal of any vegetation, parking, or physical obstruction that limits sight distance
  - o Double arrow warning sign at stem of T-intersections

As recommended, an intersection's signing and markings may look like the following:

3. FHWA's Proven Safety Countermeasures identifies approaches to reduce crashes at signalized and unsignalized intersections. One-page summaries for six proven countermeasures are included in Attachment D: