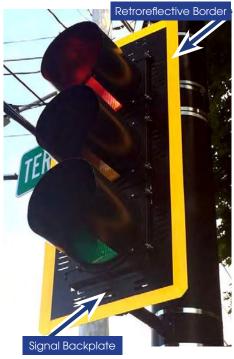

- South Carolina Case Study: Systematic Intersection Improvements (FHWA-SA-021) reviews the South Carolina DOT's process to systematically improve more than 2,200 intersections (see Attachment F). Treatments deployed at intersections included:
  - Signing:
    - Doubled up (left and right) signing
    - o Oversized signing with high-intensity fluorescent sheeting
    - o Advance Street Name signs (W16-8) on Intersection Warning signs
    - o Retroreflective signpost panels
    - o Solar-powered, sign-mounted beacons
    - Replacement of additional safety related signs (e.g., Do Not Enter, One Way, etc.) within 500 feet of the intersection
  - Pavement Markings:
    - Properly placed stop bars (4'-8' offset and perpendicular to the mainline)
    - Dashed edge lines to delineate the mainline and turn bays and establish points of conflicting traffic
    - Lane arrows and word messages in accordance with standard drawings, general notes and specifications
    - Addition of crosswalks
  - Signalized Intersections:
    - o One signal head per lane
    - Supplemental nearside sign heads
    - o Backplates with retroreflective borders
    - o 12" LED signal indications
    - o Pedestrian treatments such as push-button indicators and pedestrian countdown signals
- 2. Attachment G summarizes several safety countermeasures used across New Jersey. One commonly used safety countermeasure is flashing warning beacons on a variety of signage. New Jersey has utilized flashing warning beacons on:
  - School Crossing signs
  - School Speed Limit signs