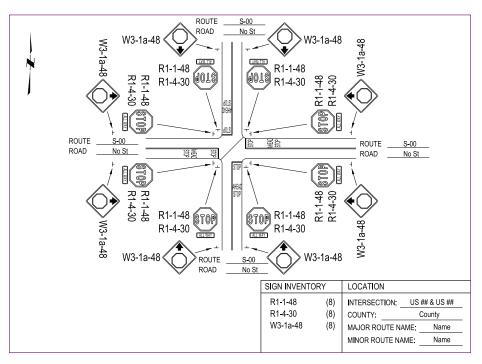

Recommendations for through and stop approaches include:

- Both Approaches
  - o Retroreflective sheeting on signposts
- Through Approaches
  - Doubled up (left and right), oversized advance intersection warning signs, with street name sign plaques
  - Enhanced pavement markings that delineate through lane edge lines
- Stop Approaches
  - o Doubled up (left and right), oversized advance "Stop Ahead" intersection warning signs
  - o Doubled up (left and right), oversized "Stop" signs
  - The stop bar placed at optimal location
  - o Removal of any vegetation, parking, or physical obstruction that limits sight distance
  - o Double arrow warning sign at stem of T-intersections

As recommended, an intersection's signing and markings may look like the following:

3. FHWA's Proven Safety Countermeasures identifies approaches to reduce crashes at signalized and unsignalized intersections. One-page summaries for six proven countermeasures are included in Attachment D:

- South Carolina Case Study: Systematic Intersection Improvements (FHWA-SA-021) reviews the South Carolina DOT's process to systematically improve more than 2,200 intersections (see Attachment F). Treatments deployed at intersections included:
  - Signing:
    - Doubled up (left and right) signing
    - o Oversized signing with high-intensity fluorescent sheeting
    - o Advance Street Name signs (W16-8) on Intersection Warning signs
    - o Retroreflective signpost panels
    - o Solar-powered, sign-mounted beacons
    - Replacement of additional safety related signs (e.g., Do Not Enter, One Way, etc.) within 500 feet of the intersection
  - Pavement Markings:
    - Properly placed stop bars (4'-8' offset and perpendicular to the mainline)
    - Dashed edge lines to delineate the mainline and turn bays and establish points of conflicting traffic
    - Lane arrows and word messages in accordance with standard drawings, general notes and specifications
    - Addition of crosswalks
  - Signalized Intersections:
    - o One signal head per lane
    - Supplemental nearside sign heads
    - o Backplates with retroreflective borders
    - o 12" LED signal indications
    - o Pedestrian treatments such as push-button indicators and pedestrian countdown signals
- 2. Attachment G summarizes several safety countermeasures used across New Jersey. One commonly used safety countermeasure is flashing warning beacons on a variety of signage. New Jersey has utilized flashing warning beacons on:
  - School Crossing signs
  - School Speed Limit signs