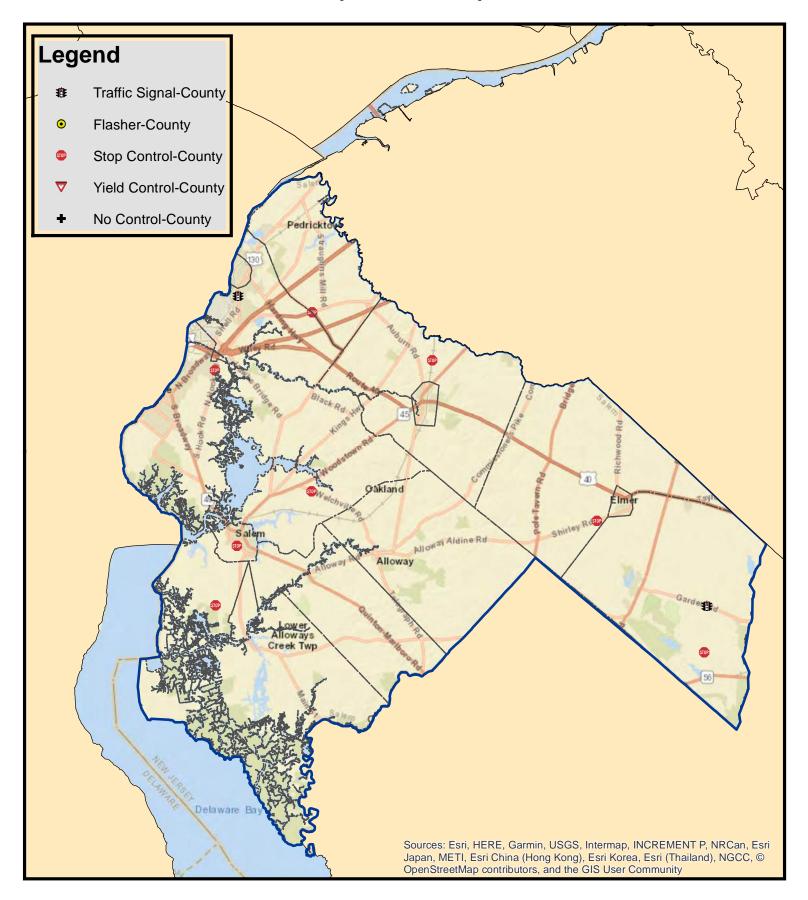

This is an example of how this data from the images and tables can be used to identify potential locations for further investigations. From 2015 to 2022, Gloucester County had 115 F&SSI crashes at intersections. The image to the right shows the crashes at the intersections only under municipal jurisdiction. There were 15 in total.

> 47 Franklinville

Gloucester County Fatal and Suspected Serious Injury Crashes At Intersections on Municipal Roadways (2015-2022)

Observations made from analyzing the data for Franklin Township, Gloucester County:

- There were a total 24 F&SSI crashes at intersections from 2015-2022
- 19 of the 24 were right angle crashes
- 16 of the 24 occurred at stop controlled intersections
- 5 occurred at stop-controlled intersections under municipal jurisdiction