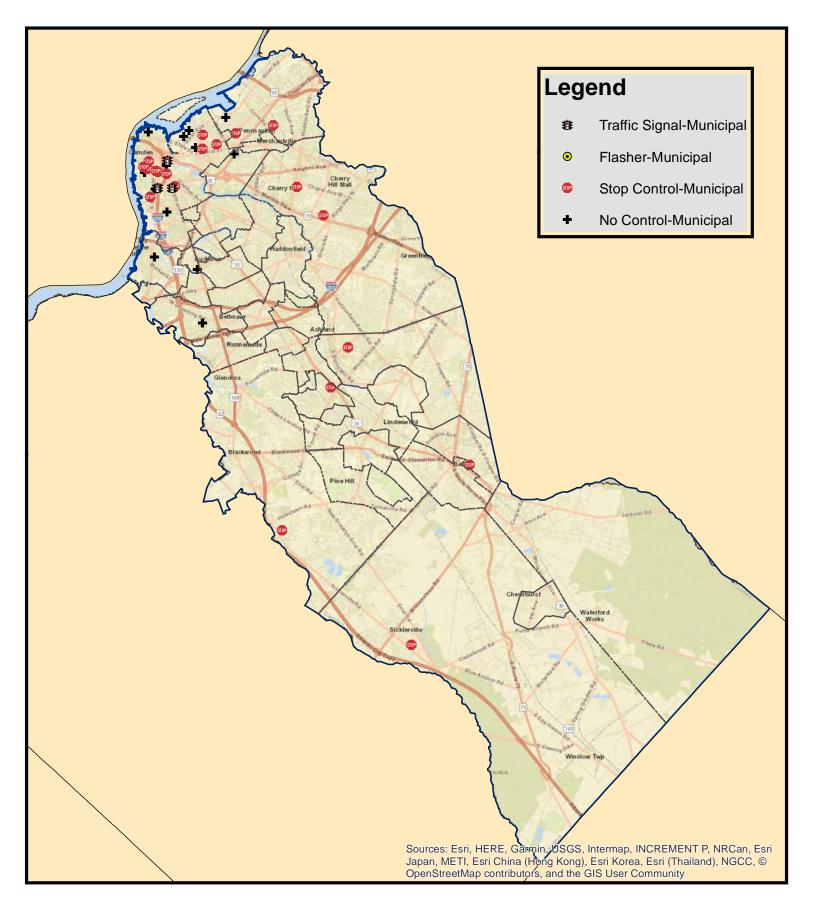

These 5 stop controlled intersections under the jurisdiction of Franklin Township can be reviewed by the municipality to determine what additional safety measures can be implemented.

Here is another example using the SHSP data viewer. The map shows Westwood Borough in Bergen County. The layers that have been turned on include right angle and left turn crashes and the high crash intersection locations from the network screening list for the NJTPA region. There were 19 intersections crashes in Westwood from 2015-2022 with 13 involving right angle or left turn crashes.

This image shows the locations in the ArcGIS shapefiles. There were two locations where two crashes occurred at a stop controlled intersection. This information can be used by the county or municipality for further evaluation of these intersections.