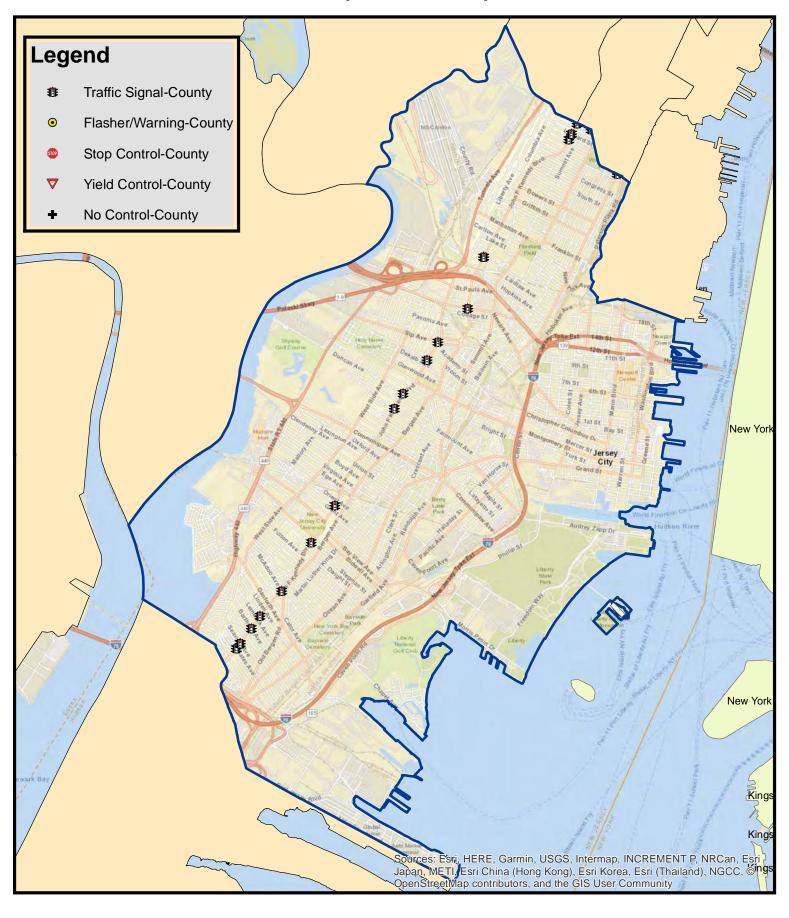

These 5 stop controlled intersections under the jurisdiction of Franklin Township can be reviewed by the municipality to determine what additional safety measures can be implemented.

Here is another example using the SHSP data viewer. The map shows Westwood Borough in Bergen County. The layers that have been turned on include right angle and left turn crashes and the high crash intersection locations from the network screening list for the NJTPA region. There were 19 intersections crashes in Westwood from 2015-2022 with 13 involving right angle or left turn crashes.

The image to the left shows that clicking on the symbols will provides crash or intersection rank details.

日

2020

0

Yes

No

2

Right Angle

IRVINGTON STREET

BERGEN WESTWOOD BORO

Suspected Serious Injury