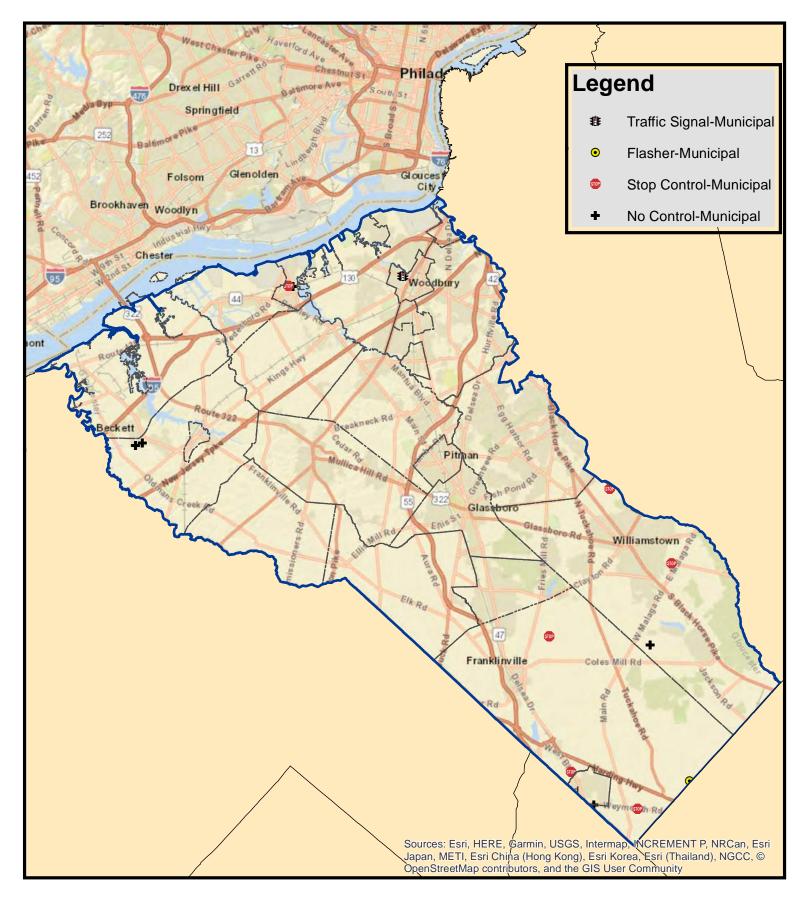

This is an example of how this data from the images and tables can be used to identify potential locations for further investigations. From 2015 to 2022, Gloucester County had 115 F&SSI crashes at intersections. The image to the right shows the crashes at the intersections only under municipal jurisdiction. There were 15 in total.

> 47 Franklinville

Gloucester County Fatal and Suspected Serious Injury Crashes At Intersections on Municipal Roadways (2015-2022)

Observations made from analyzing the data for Franklin Township, Gloucester County:

- There were a total 24 F&SSI crashes at intersections from 2015-2022
- 19 of the 24 were right angle crashes
- 16 of the 24 occurred at stop controlled intersections
- 5 occurred at stop-controlled intersections under municipal jurisdiction

These 5 stop controlled intersections under the jurisdiction of Franklin Township can be reviewed by the municipality to determine what additional safety measures can be implemented.

Here is another example using the SHSP data viewer. The map shows Westwood Borough in Bergen County. The layers that have been turned on include right angle and left turn crashes and the high crash intersection locations from the network screening list for the NJTPA region. There were 19 intersections crashes in Westwood from 2015-2022 with 13 involving right angle or left turn crashes.