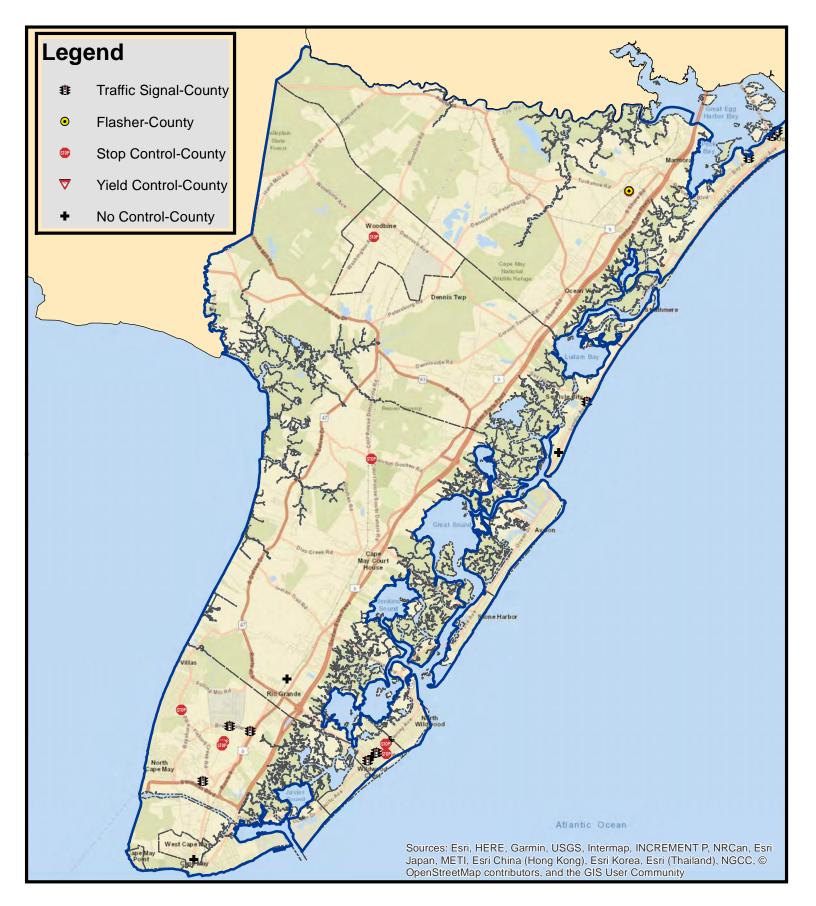

This is an example of how this data from the images and tables can be used to identify potential locations for further investigations. From 2015 to 2022, Gloucester County had 115 F&SSI crashes at intersections. The image to the right shows the crashes at the intersections only under municipal jurisdiction. There were 15 in total.

> 47 Franklinville

Gloucester County Fatal and Suspected Serious Injury Crashes At Intersections on Municipal Roadways (2015-2022)

Observations made from analyzing the data for Franklin Township, Gloucester County:

- There were a total 24 F&SSI crashes at intersections from 2015-2022
- 19 of the 24 were right angle crashes
- 16 of the 24 occurred at stop controlled intersections
- 5 occurred at stop-controlled intersections under municipal jurisdiction